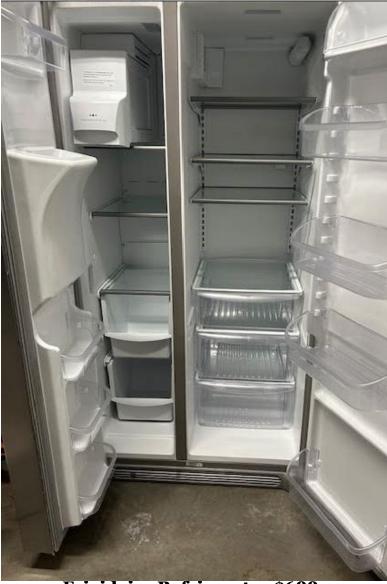

Frigidaire Refrigerator \$600

2 ½ years old, it has a dent on the side and slight dent on the freezer door. Text 808-895-9620 Michelle