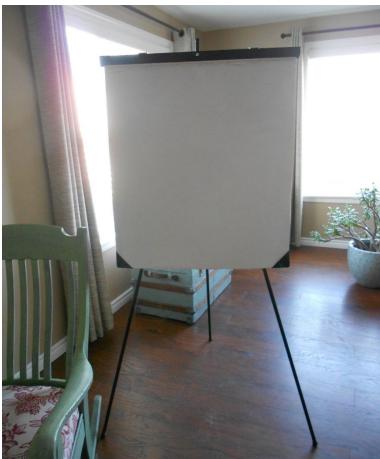

#### Kennewick Education Association

Pteal@washingtonea.org 509-308-8487

Lightweight easel with adjustable 3/4 aluminum tubular legs that securely twist-lock. Fully adjustable height extend for floor display or downsize to 34 tabletop display. Nopinch pad retainer makes one-handed operation effortless. Holds easel pad as large as 27 x 34 or only a single sheet. Conveniently downsize for storage and transport. \$45.00 Text 253-221-1215