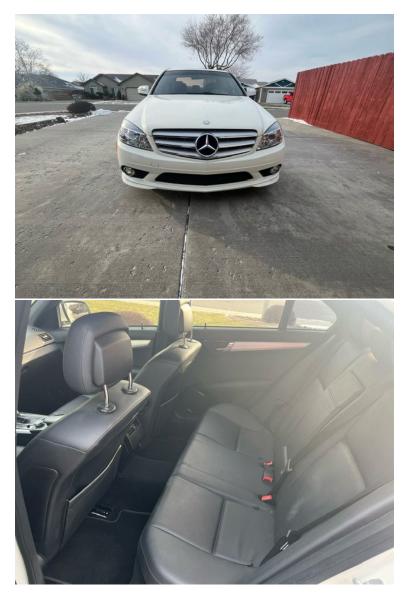

#### 2009 Mercedes Benz C-Class C-300

84,437 MILES. SPORT EDITION. REAR WHEEL DRIVE, 3.OL 6 CYL, AUTOMATIC. LEATHER PACKAGE, KEYLESS ENTRY, FOG LIGHTS, PREMIUM WHEELS, PIONEER TOUCH SCREEN NAVIGATION, BLUETOOTH, PREMIUM SOUND SYSTEM WITH TWO 10 INCH KICKER SUBWOOFERS, ROCKFORD FOSGATE PREMIUM AMPLIFIER, VERY GOOD CONDITION. \$10,900 \$10,500 OBO CONTACT: CARIN 509-531-4785