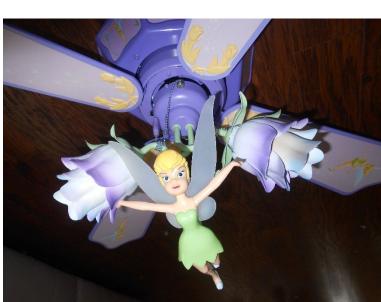

3 Speed Tinker Bell Ceiling Fan with Reversible Flow \$125 Text 253-221-1215

Tux – Perfect for Prom!
Pants – Adjustable Waist Size 30-30
with room to adjust
Jacket – Size 38R
Vest – Size Small
Shirt – Size M 34-35 \$50
Text 509-430-3466