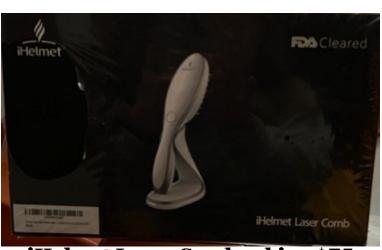

Women's Toms Size 7.5 Like New \$20 – Call 509-947-6136

iHelmet Laser Comb asking \$75 SC12 FDA cleared for Hair Regrowth. Never Used! Still in Original Sealed Box. New \$330, found online used and box open for \$129.99. Text 509-539-4415