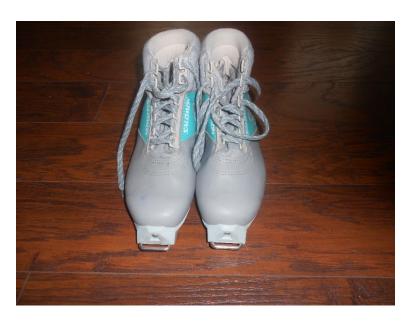

Salomon SR 301 Nordic Cross Country Ski Boots Size EU 40 (Ladies Sz 7) \$25 Text 253-221-1215

Vintage Wall Fan \$20 Contact: Andres at 509-498-0547