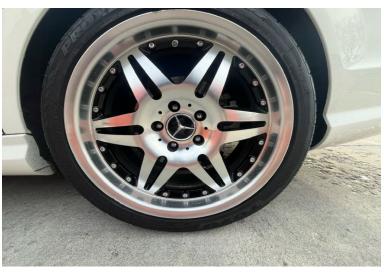

#### 2009 Mercedes Benz C-Class C-300

84,437 MILES. SPORT EDITION. REAR WHEEL DRIVE, 3.OL 6 CYL, AUTOMATIC. LEATHER PACKAGE, KEYLESS ENTRY, FOG LIGHTS, PREMIUM WHEELS, PIONEER TOUCH SCREEN NAVIGATION, BLUETOOTH, PREMIUM SOUND SYSTEM WITH TWO 10 INCH KICKER SUBWOOFERS, ROCKFORD FOSGATE PREMIUM AMPLIFIER, VERY GOOD CONDITION. \$10,900 \$10,500 OBO CONTACT: CARIN 509-531-4785