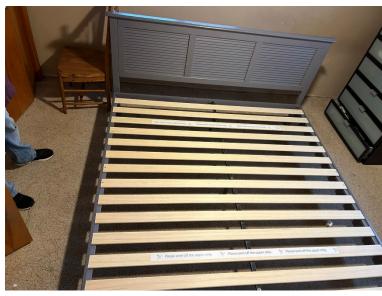

#### Kennewick Education Association

King Size Bed Platform Frame and Memory Foam Mattress from Costco. Great Condition. \$400 Contact Renee at 509-628-7836

Bow Flex Max Trainer M6 like new lightly used, asking \$750 \$650 OBO For More Information, call or text Jesus at 509-847-8830