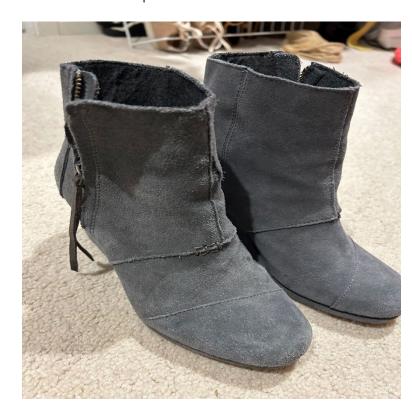

Women's Toms Size 7.5 Like New \$20 – Call 509-947-6136

iHelmet Laser Comb asking \$75 SC12 FDA cleared for Hair Regrowth. Never Used! Still in Original Sealed Box. New \$330, found online used and box open for \$129.99. Text 509-539-4415