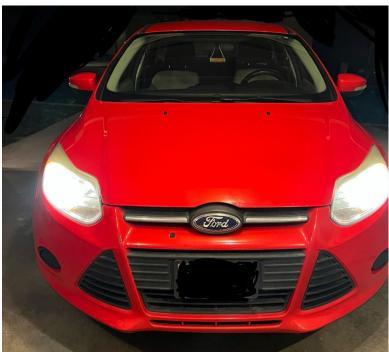

#### Kennewick Education Association

Pteal@washingtonea.org 509-308-8487

Old Trunk \$30 OBO. Call or Text 509-492-6622 Thanks!

Good daily driver, we are upsizing due to growing family. Ford Focus SE with 142,300 miles, 2.0 L 4-cyl, front-wheel drive, automatic transmission, cruise control, AC/heat, power windows, power locks. Car is in fair condition save for some minor cosmetic damage which can be shard and radio does not work. This model of focus commonly has clutch issues in the transmission due to a manufacturing design. They may need to be replaced in the future but is ready to drive. Does shutter from time to time when shifting from gear, one to gear two. New tires with less than 10,000 miles on them. 3-month-old heavy duty battery installed. I'm the 2nd owner. Clean title! Asking \$3,500 OBO. If interested, please reach out to pjunk2222@gmail.com for more info/pictures!