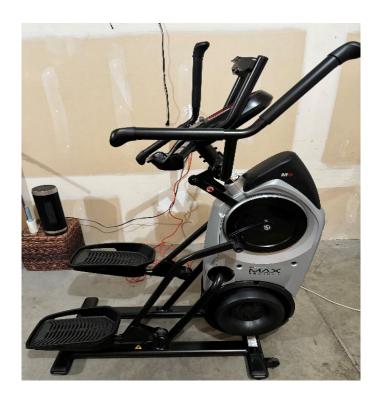

#### Kennewick Education Association

King Size Bed Platform Frame and Memory Foam Mattress from Costco. Great Condition. \$400 Contact Renee at 509-628-7836

Bow Flex Max Trainer M6 like new lightly used, asking \$750 \$650 OBO For More Information, call or text Jesus at 509-847-8830