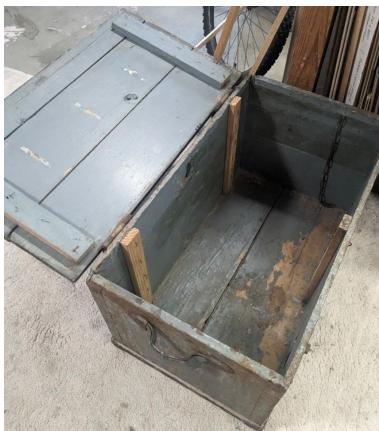

#### Kennewick Education Association

Pteal@washingtonea.org 509-308-8487

Old Trunk \$30 OBO. Call or Text 509-492-6622 Thanks!

Good daily driver, we are upsizing due to growing family. Ford Focus SE with 142,300 miles, 2.0 L 4-cyl, front-wheel drive, automatic transmission, cruise control, AC/heat, power windows, power locks. Car is in fair condition save for some minor cosmetic damage which can be shard and radio does not work. This model of focus commonly has clutch issues in the transmission due to a manufacturing design. They may need to be replaced in the future but is ready to drive. Does shutter from time to time when shifting from gear, one to gear two. New tires with less than 10,000 miles on them. 3-month-old heavy duty battery installed. I'm the 2nd owner. Clean title! Asking \$3,500 OBO. If interested, please reach out to pjunk2222@gmail.com for more info/pictures!