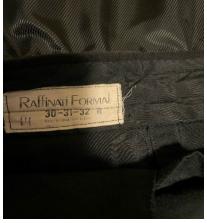

3 Speed Tinker Bell Ceiling Fan with Reversible Flow \$125 Text 253-221-1215

Tux – Perfect for Prom!
Pants – Adjustable Waist Size 30-30
with room to adjust
Jacket – Size 38R
Vest – Size Small
Shirt – Size M 34-35 \$50
Text 509-430-3466