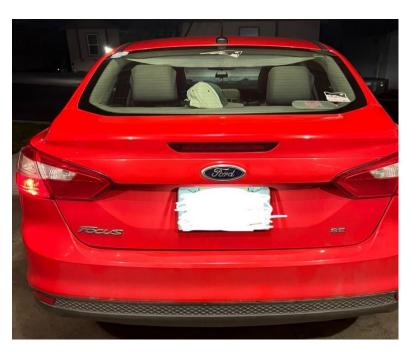

#### Kennewick Education Association

Pteal@washingtonea.org 509-308-8487

Old Trunk \$30 OBO. Call or Text 509-492-6622 Thanks!

Good daily driver, we are upsizing due to growing family. Ford Focus SE with 142,300 miles, 2.0 L 4-cyl, front-wheel drive, automatic transmission, cruise control, AC/heat, power windows, power locks. Car is in fair condition save for some minor cosmetic damage which can be shard and radio does not work. This model of focus commonly has clutch issues in the transmission due to a manufacturing design. They may need to be replaced in the future but is ready to drive. Does shutter from time to time when shifting from gear, one to gear two. New tires with less than 10,000 miles on them. 3-month-old heavy duty battery installed. I'm the 2nd owner. Clean title! Asking \$3,500 OBO. If interested, please reach out to pjunk2222@gmail.com for more info/pictures!