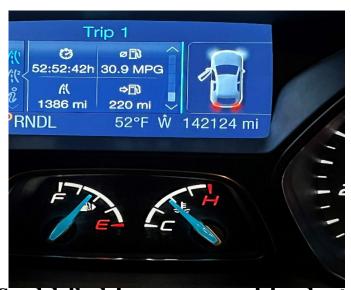

#### Kennewick Education Association

Pteal@washingtonea.org 509-308-8487

Old Trunk \$30 OBO. Call or Text 509-492-6622 Thanks!

Good daily driver, we are upsizing due to growing family. Ford Focus SE with 142,300 miles, 2.0 L 4-cyl, front-wheel drive, automatic transmission, cruise control, AC/heat, power windows, power locks. Car is in fair condition save for some minor cosmetic damage which can be shard and radio does not work. This model of focus commonly has clutch issues in the transmission due to a manufacturing design. They may need to be replaced in the future but is ready to drive. Does shutter from time to time when shifting from gear, one to gear two. New tires with less than 10,000 miles on them. 3-month-old heavy duty battery installed. I'm the 2nd owner. Clean title! Asking \$3,500 OBO. If interested, please reach out to pjunk2222@gmail.com for more info/pictures!