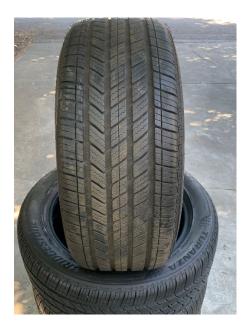

I Crate – New \$20 Text 509-591-5748

Set of 4 Bridgestone Turanza Quiet Track 225/50R17 94V Tires for Sale. Run <5K miles, no repairs, 8/32" tread depth. \$500 OBO Call or Text Marc at 509-778-2733