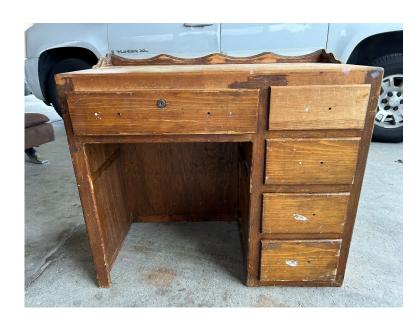

#### Kennewick Education Association

Small Wooden Desk \$30 Contact Renee at 509-628-7836

Like New – Art Caddy (32" length x 24" height x 3" width) – 2 inside pouches, zip closure. \$25 Text 702-505-7636