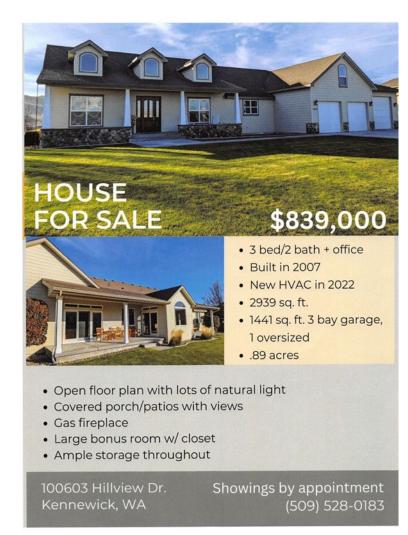

25 Ski Boots Ladies SZ 7 \$50 Text 253-221-1215



Salomon SR 301 Nordic Cross Country Ski Boots Size EU 40 (Ladies Sz 7) \$25 Text 253-221-1215



Vintage Wall Fan \$20 Contact: Andres at 509-498-0547

### WANT ADS

KEA

#### Kennewick Education Association



Hunter X Hunter Chibi Characters Mini Backpack Brand New \$50



Brand New Kohler Archer White Drop-In Rectangular Traditional Bathroom Sink (22.625 in. x 19.4375 in.) \$150 Text 253-221-1215



3 Speed Tinker Bell Ceiling Fan with Reversible Flow \$125 Text 253-221-1215











Tux – Perfect for Prom!
Pants – Adjustable Waist Size 30-30
with room to adjust
Jacket – Size 38R
Vest – Size Small
Shirt – Size M 34-35 \$50
Text 509-430-3466

### WANT ADS

KEA

#### Kennewick Education Association

Pteal@washingtonea.org 509-308-8487





Lightweight easel with adjustable 3/4 aluminum tubular legs that securely twist-lock. Fully adjustable height extend for floor display or downsize to 34 tabletop display. Nopinch pad retainer makes one-handed operation effortless. Holds easel pad as large as 27 x 34 or only a single sheet. Conveniently downsize for storage and transport. \$45.00 Text 253-221-1215





Frigidaire Refrigerator \$600

2 ½ years old, it has a dent on the side and slight dent on the freezer door. Text 808-895-9620 Michelle

### WANT ADS

KEA

#### Kennewick Education Association

Pteal@washingtonea.org 509-308-8487







Old Trunk \$30 OBO. Call or Text 509-492-6622 Thanks!







Good daily driver, we are upsizing due to growing family. Ford Focus SE with 142,300 miles, 2.0 L 4-cyl, front-wheel drive, aut