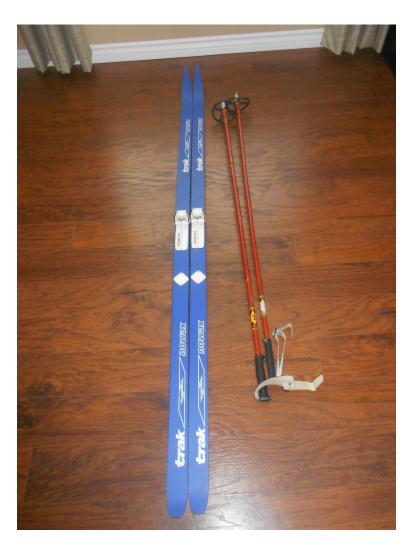

### Kennewick Education Association

White Side Table \$40 Contact: Andres at 509-498-0547

Nowax Trak 195cm Cross Country Skis W/ Exel Polaris 140cm Poles \$50 Text 253-221-1215

Nordica Front Entry Line V25 Ski Boots Ladies SZ 7 \$50 Text 253-221-1215