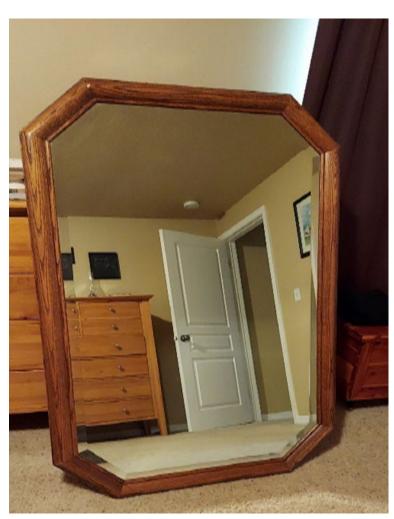

### Kennewick Education Association

Decorative Fireplace Screen. Does not produce heat. Just an insert. \$25 Contact Renee at 509-628-7836

Oak Beveled Mirror Comes with European Secure Mounting Bracket. Measures 35"x55" \$100 OBO TEXT: 509-551-5058