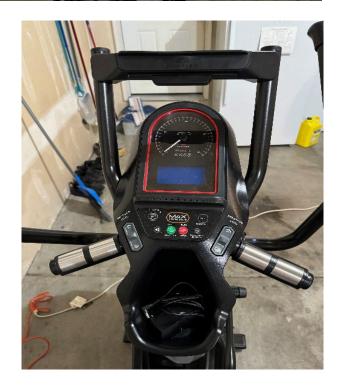

#### Kennewick Education Association

King Size Bed Platform Frame and Memory Foam Mattress from Costco. Great Condition. \$400 Contact Renee at 509-628-7836

Bow Flex Max Trainer M6 like new lightly used, asking \$750 \$650 OBO For More Information, call or text Jesus at 509-847-8830