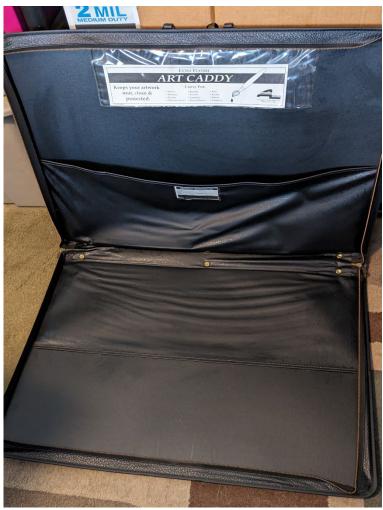

#### Kennewick Education Association

Small Wooden Desk \$30 Contact Renee at 509-628-7836

Like New – Art Caddy (32" length x 24" height x 3" width) – 2 inside pouches, zip closure. \$25 Text 702-505-7636