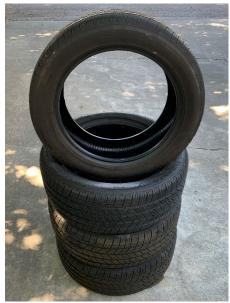

I Crate – New \$20 Text 509-591-5748

Set of 4 Bridgestone Turanza Quiet Track 225/50R17 94V Tires for Sale. Run <5K miles, no repairs, 8/32" tread depth. \$500 OBO Call or Text Marc at 509-778-2733