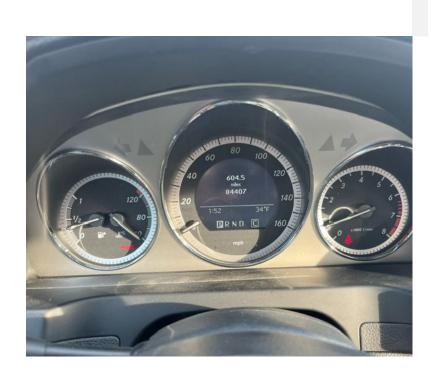

#### 2009 Mercedes Benz C-Class C-300

84,437 MILES. SPORT EDITION. REAR WHEEL DRIVE, 3.OL 6 CYL, AUTOMATIC. LEATHER PACKAGE, KEYLESS ENTRY, FOG LIGHTS, PREMIUM WHEELS, PIONEER TOUCH SCREEN NAVIGATION, BLUETOOTH, PREMIUM SOUND SYSTEM WITH TWO 10 INCH KICKER SUBWOOFERS, ROCKFORD FOSGATE PREMIUM AMPLIFIER, VERY GOOD CONDITION. \$10,900 \$10,500 OBO CONTACT: CARIN 509-531-4785