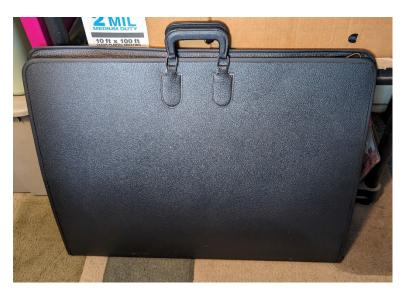

### WANT ADS

KEA

#### Kennewick Education Association

Pteal@washingtonea.org 509-308-8487

Lightweight easel with adjustable 3/4 aluminum tubular legs that securely twist-lock. Fully adjustable height extend for floor display or downsize to 34 tabletop display. Nopinch pad retainer makes one-handed operation effortless. Holds easel pad as large as 27 x 34 or only a single sheet. Conveniently downsize for storage and transport. \$45.00 Text 253-221-1215