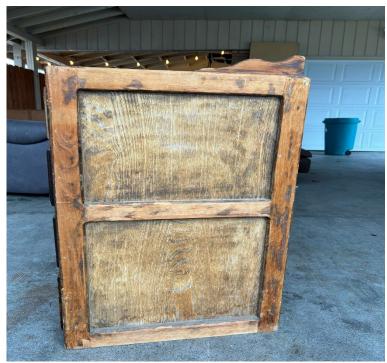

### WANT ADS

KEA

#### Kennewick Education Association

Pteal@washingtonea.org 509-308-8487

Old Trunk \$30 OBO. Call or Text 509-492-6622 Thanks!

Good daily driver, we are upsizing due to growing family. Ford Focus SE with 142,300 miles, 2.0 L 4-cyl, front-wheel drive, automatic transmission, cruise control, AC/heat, power windows, power locks. Car is in fair condition save for some minor cosmetic damage which can be shard and radio does not work. This model of focus commonly has clutch issues in the transmission due to a manufacturing design. They may need to be replaced in the future but is ready to drive. Does shutter from time to time when shifting from gear, one to gear two. New tires with less than 10,000 miles on them. 3-month-old heavy duty battery installed. I'm the 2nd owner. Clean title! Asking \$3,500 OBO. If interested, please reach out to pjunk2222@gmail.com for more info/pictures!