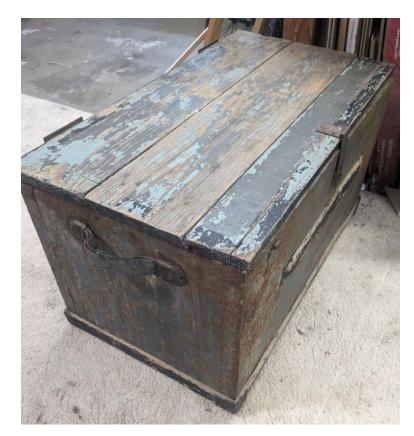

#### Kennewick Education Association

Pteal@washingtonea.org 509-308-8487

Old Trunk \$30 OBO. Call or Text 509-492-6622 Thanks!

Good daily driver, we are upsizing due to growing family. Ford Focus SE with 142,300 miles, 2.0 L 4-cyl, front-wheel drive, automatic transmission, cruise control, AC/heat, power windows, power locks. Car is in fair condition save for some minor cosmetic damage which can be shard and radio does not work. This model of focus commonly has clutch issues in the transmission due to a manufacturing design. They may need to be replaced in the future but is ready to drive. Does shutter from time to time when shifting from gear, one to gear two. New tires with less than 10,000 miles on them. 3-month-old heavy duty battery installed. I'm the 2nd owner. Clean title! Asking \$3,500 OBO. If interested, please reach out to pjunk2222@gmail.com for more info/pictures!