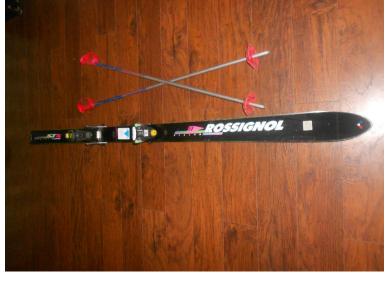

#### Kennewick Education Association

6 Halloween Plates \$20 Call 509-460-7330

Rossignol Slalom Junior STS Equipe 157 Skis \$75 Text 253-221-1215

4 Halloween Glasses \$15 Call 509-460-7330

4 Tall Halloween Glasses \$20 Call 509-460-7330