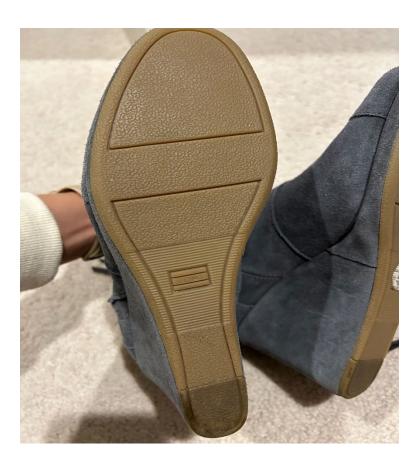

Women's Toms Size 7.5 Like New \$20 – Call 509-947-6136

iHelmet Laser Comb asking \$75 SC12 FDA cleared for Hair Regrowth. Never Used! Still in Original Sealed Box. New \$330, found online used and box open for \$129.99. Text 509-539-4415