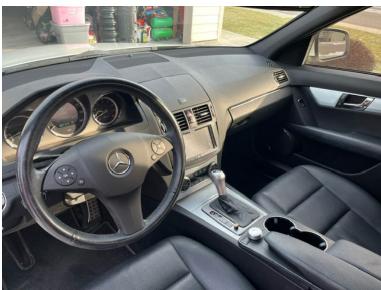

#### 2009 Mercedes Benz C-Class C-300

84,437 MILES. SPORT EDITION. REAR WHEEL DRIVE, 3.OL 6 CYL, AUTOMATIC. LEATHER PACKAGE, KEYLESS ENTRY, FOG LIGHTS, PREMIUM WHEELS, PIONEER TOUCH SCREEN NAVIGATION, BLUETOOTH, PREMIUM SOUND SYSTEM WITH TWO 10 INCH KICKER SUBWOOFERS, ROCKFORD FOSGATE PREMIUM AMPLIFIER, VERY GOOD CONDITION. \$10,900 \$10,500 OBO CONTACT: CARIN 509-531-4785