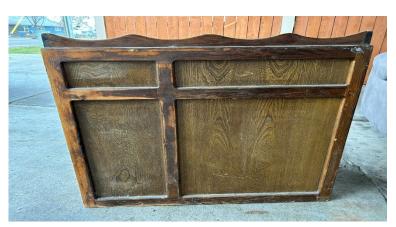

### WANT ADS

KEA

#### Kennewick Education Association

Pteal@washingtonea.org 509-308-8487

Old Trunk \$30 OBO. Call or Text 509-492-6622 Thanks!

Good daily driver, we are upsizing due to growing family. Ford Focus SE with 142,300 miles, 2.0 L 4-cyl, front-wheel drive, automatic transmission, cruise control, AC/heat, power windows, power locks. Car is in fair condition save for some minor cosmetic damage which can be shard and radio does not work. This model of focus commonly has clutch issues in the transmission due to a manufacturing design. They may need to be replaced in the future but is ready to drive. Does shutter from time to time when shifting from gear, one to gear two. New tires with less than 10,000 miles on them. 3-month-old heavy duty battery installed. I'm the 2nd owner. Clean title! Asking \$3,500 OBO. If interested, please reach out to pjunk2222@gmail.com for more info/pictures!