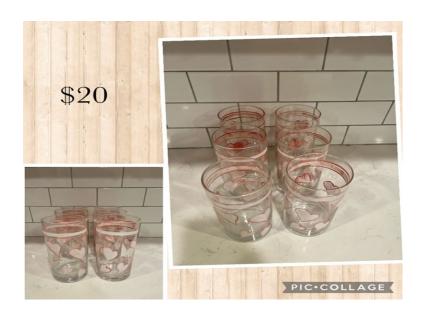

#### Kennewick Education Association

6 Halloween Plates \$20 Call 509-460-7330

Rossignol Slalom Junior STS Equipe 157 Skis \$75 Text 253-221-1215

4 Halloween Glasses \$15 Call 509-460-7330

4 Tall Halloween Glasses \$20 Call 509-460-7330