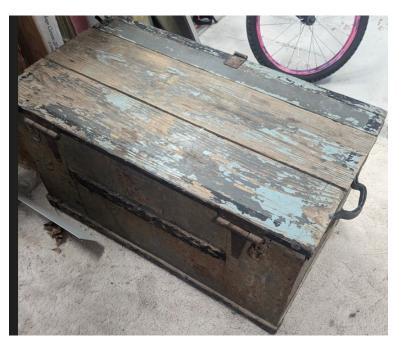

#### Kennewick Education Association

Pteal@washingtonea.org 509-308-8487

Old Trunk \$30 OBO. Call or Text 509-492-6622 Thanks!

Good daily driver, we are upsizing due to growing family. Ford Focus SE with 142,300 miles, 2.0 L 4-cyl, front-wheel drive, automatic transmission, cruise control, AC/heat, power windows, power locks. Car is in fair condition save for some minor cosmetic damage which can be shard and radio does not work. This model of focus commonly has clutch issues in the transmission due to a manufacturing design. They may need to be replaced in the future but is ready to drive. Does shutter from time to time when shifting from gear, one to gear two. New tires with less than 10,000 miles on them. 3-month-old heavy duty battery installed. I'm the 2nd owner. Clean title! Asking \$3,500 OBO. If interested, please reach out to pjunk2222@gmail.com for more info/pictures!