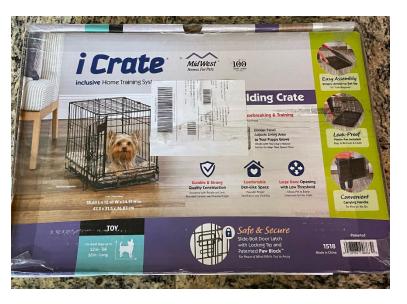

I Crate – New \$20 Text 509-591-5748

Set of 4 Bridgestone Turanza Quiet Track 225/50R17 94V Tires for Sale. Run <5K miles, no repairs, 8/32" tread depth. \$500 OBO Call or Text Marc at 509-778-2733