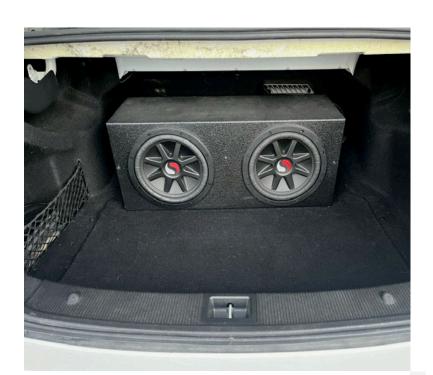

#### 2009 Mercedes Benz C-Class C-300

84,437 MILES. SPORT EDITION. REAR WHEEL DRIVE, 3.OL 6 CYL, AUTOMATIC. LEATHER PACKAGE, KEYLESS ENTRY, FOG LIGHTS, PREMIUM WHEELS, PIONEER TOUCH SCREEN NAVIGATION, BLUETOOTH, PREMIUM SOUND SYSTEM WITH TWO 10 INCH KICKER SUBWOOFERS, ROCKFORD FOSGATE PREMIUM AMPLIFIER, VERY GOOD CONDITION. \$10,900 \$10,500 OBO CONTACT: CARIN 509-531-4785