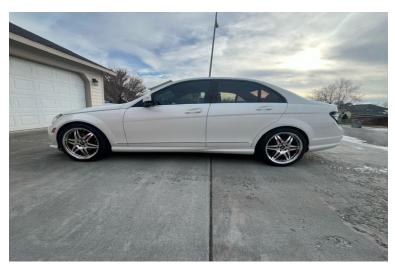

#### 2009 Mercedes Benz C-Class C-300

84,437 MILES. SPORT EDITION. REAR WHEEL DRIVE, 3.OL 6 CYL, AUTOMATIC. LEATHER PACKAGE, KEYLESS ENTRY, FOG LIGHTS, PREMIUM WHEELS, PIONEER TOUCH SCREEN NAVIGATION, BLUETOOTH, PREMIUM SOUND SYSTEM WITH TWO 10 INCH KICKER SUBWOOFERS, ROCKFORD FOSGATE PREMIUM AMPLIFIER, VERY GOOD CONDITION. \$10,900 \$10,500 OBO CONTACT: CARIN 509-531-4785