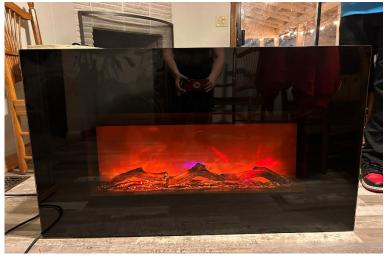

### Kennewick Education Association

Decorative Fireplace Screen. Does not produce heat. Just an insert. \$25 Contact Renee at 509-628-7836

Oak Beveled Mirror Comes with European Secure Mounting Bracket. Measures 35"x55" \$100 OBO TEXT: 509-551-5058