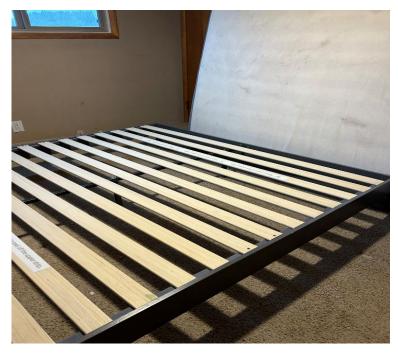

#### Kennewick Education Association

King Size Bed Platform Frame and Memory Foam Mattress from Costco. Great Condition. \$400 Contact Renee at 509-628-7836

Bow Flex Max Trainer M6 like new lightly used, asking \$750 \$650 OBO For More Information, call or text Jesus at 509-847-8830