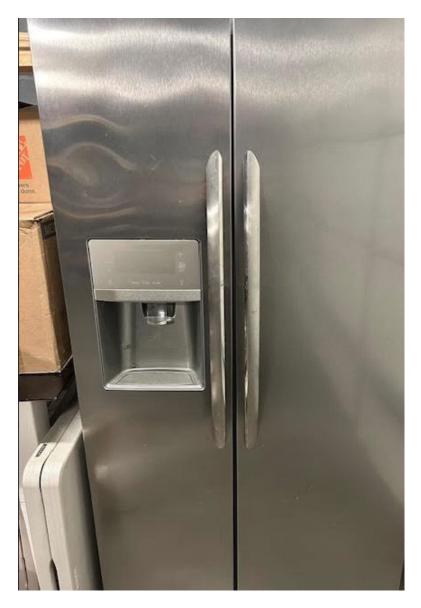

Frigidaire Refrigerator \$600

2 ½ years old, it has a dent on the side and slight dent on the freezer door. Text 808-895-9620 Michelle