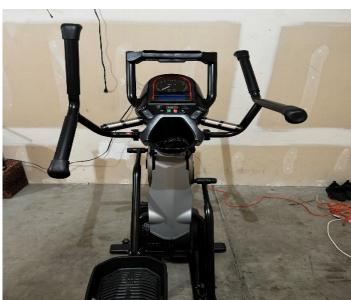

#### Kennewick Education Association

King Size Bed Platform Frame and Memory Foam Mattress from Costco. Great Condition. \$400 Contact Renee at 509-628-7836

Bow Flex Max Trainer M6 like new lightly used, asking \$750 \$650 OBO For More Information, call or text Jesus at 509-847-8830