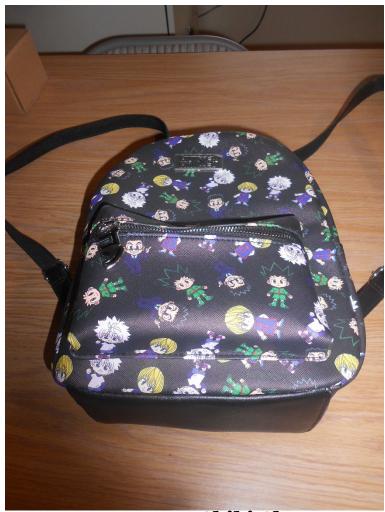

#### Kennewick Education Association

Hunter X Hunter Chibi Characters Mini Backpack Brand New \$50

Brand New Kohler Archer White Drop-In Rectangular Traditional Bathroom Sink (22.625 in. x 19.4375 in.) \$150 Text 253-221-1215