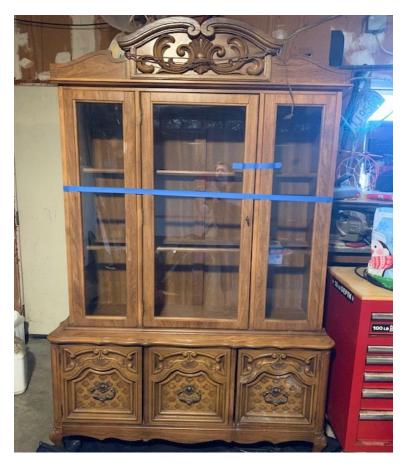

Beautiful 3 Shelf China Hutch w/lighted display and storage below \$150 Text 509-301-0983

Coach Leather Bag \$60 Good Condition – Contact Olga 509-840-1944