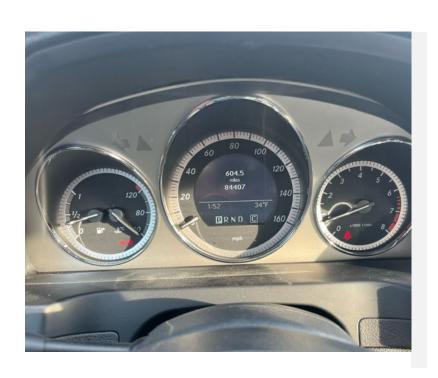

## Kennewick Education Association

Pteal@washingtonea.org 509-308-8487

2009 Mercedes Benz C-Class C-300

84,437 MILES. SPORT EDITION. REAR WHEEL DRIVE, 3.OL 6 CYL, AUTOMATIC. LEATHER PACKAGE, KEYLESS ENTRY, FOG LIGHTS, PREMIUM WHEELS, PIONEER TOUCH SCREEN NAVIGATION, BLUETOOTH, PREMIUM SOUND SYSTEM WITH TWO 10 INCH KICKER SUBWOOFERS, ROCKFORD FOSGATE PREMIUM AMPLIFIER, VERY GOOD CONDITION. \$10,900 \$9,500 OBO CONTACT: CARIN 509-531-4785