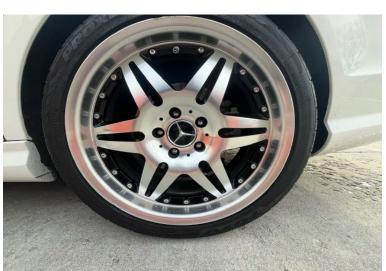

## Kennewick Education Association

Pteal@washingtonea.org 509-308-8487

2009 Mercedes Benz C-Class C-300

84,437 MILES. SPORT EDITION. REAR WHEEL DRIVE, 3.OL 6 CYL, AUTOMATIC. LEATHER PACKAGE, KEYLESS ENTRY, FOG LIGHTS, PREMIUM WHEELS, PIONEER TOUCH SCREEN NAVIGATION, BLUETOOTH, PREMIUM SOUND SYSTEM WITH TWO 10 INCH KICKER SUBWOOFERS, ROCKFORD FOSGATE PREMIUM AMPLIFIER, VERY GOOD CONDITION. \$10,900 \$9,500 OBO CONTACT: CARIN 509-531-4785