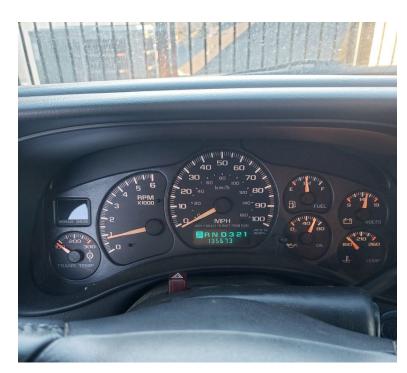

#### 2002 Chevrolet avalanche 2500 Sport Utility Pickup 4D \$8,999

Listed 4 days ago in Richland, WA

#### Seller's Description

highly desirable 8.1L v8 heated seats sunroof tonneau cover roof rack running boards bed liner seating for 5 See less

**Text 509-987-3563 for inquiries.** 