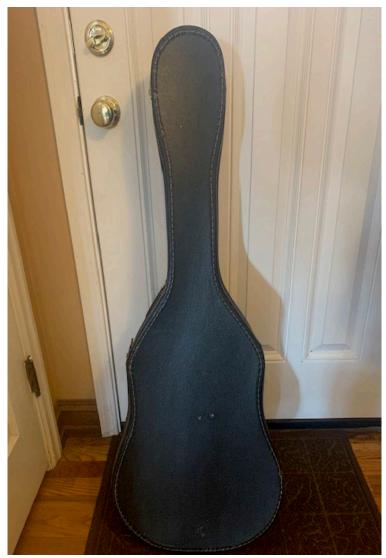

## Kennewick Education Association

Pteal@washingtonea.org 509-308-8487

Steel String student guitar \$25 Text Koren 509-987-3765

Good daily driver, we are upsizing due to growing family. Ford Focus SE with 142,300 miles, 2.0 L 4-cyl, front-wheel drive, automatic transmission, cruise control, AC/heat, power windows, power locks. Car is in fair condition save for some minor cosmetic damage which can be shard and radio does not work. This model of focus commonly has clutch issues in the transmission due to a manufacturing design. They may need to be replaced in the future but is ready to drive. Does shutter from time to time when shifting from gear, one to gear two. New tires with less than 10,000 miles on them. 3-month-old heavy duty battery installed. I'm the 2nd owner. Clean title! Asking \$3,500 OBO. If interested, please reach out to pjunk2222@gmail.com for more info/pictures!