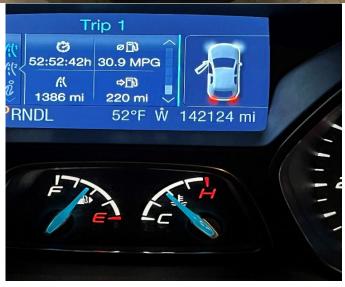

## Kennewick Education Association

Pteal@washingtonea.org 509-308-8487

Steel String student guitar \$25 Text Koren 509-987-3765

Good daily driver, we are upsizing due to growing family. Ford Focus SE with 142,300 miles, 2.0 L 4-cyl, front-wheel drive, automatic transmission, cruise control, AC/heat, power windows, power locks. Car is in fair condition save for some minor cosmetic damage which can be shard and radio does not work. This model of focus commonly has clutch issues in the transmission due to a manufacturing design. They may need to be replaced in the future but is ready to drive. Does shutter from time to time when shifting from gear, one to gear two. New tires with less than 10,000 miles on them. 3-month-old heavy duty battery installed. I'm the 2nd owner. Clean title! Asking \$3,500 OBO. If interested, please reach out to pjunk2222@gmail.com for more info/pictures!