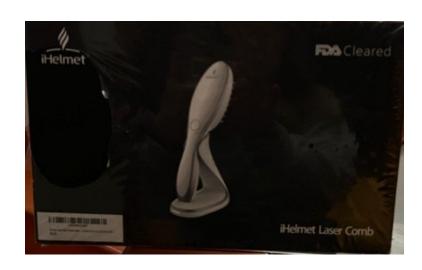

iHelmet Laser Comb asking \$75 SC12 FDA cleared for Hair Regrowth. Never Used! Still in Original Sealed Box. New \$330, found online used and box open for \$129.99. Text 509-539-4415

Rossignol Slalom Junior STS Equipe 157 Skis \$75 Text 253-221-1215