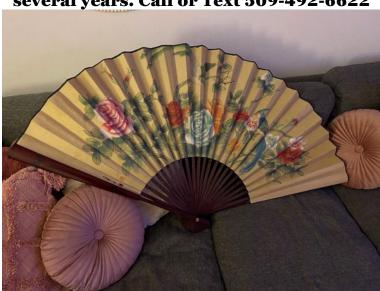

Oak Beveled Mirror Comes with European Secure Mounting Bracket. Measures 35"x55" \$100 OBO TEXT: 509-551-5058

Small Gas Grill \$10 Text or Call 509-492-6622