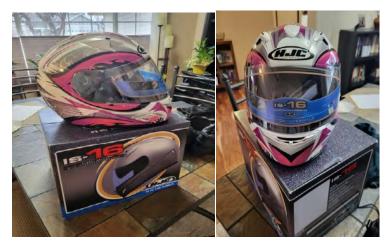

Harley Davidson Women's HJC Helmet IS-16 (paid \$300, will sell for \$125) Contact 509-366-8449