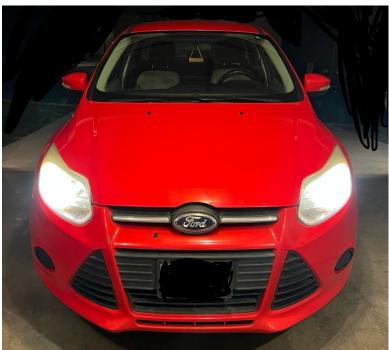

## Kennewick Education Association

Pteal@washingtonea.org 509-308-8487

Steel String student guitar \$25 Text Koren 509-987-3765

Good daily driver, we are upsizing due to growing family. Ford Focus SE with 142,300 miles, 2.0 L 4-cyl, front-wheel drive, automatic transmission, cruise control, AC/heat, power windows, power locks. Car is in fair condition save for some minor cosmetic damage which can be shard and radio does not work. This model of focus commonly has clutch issues in the transmission due to a manufacturing design. They may need to be replaced in the future but is ready to drive. Does shutter from time to time when shifting from gear, one to gear two. New tires with less than 10,000 miles on them. 3-month-old heavy duty battery installed. I'm the 2nd owner. Clean title! Asking \$3,500 OBO. If interested, please reach out to pjunk2222@gmail.com for more info/pictures!