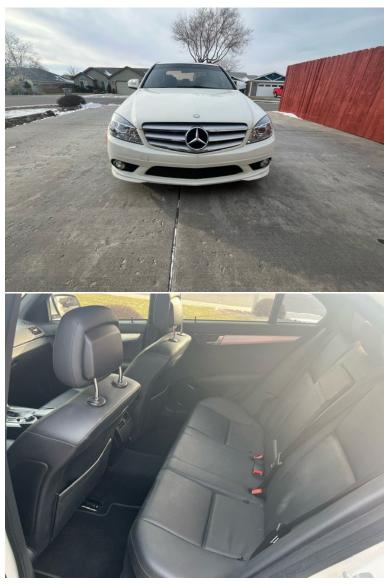

## Kennewick Education Association

Pteal@washingtonea.org 509-308-8487

2009 Mercedes Benz C-Class C-300

84,437 MILES. SPORT EDITION. REAR WHEEL DRIVE, 3.OL 6 CYL, AUTOMATIC. LEATHER PACKAGE, KEYLESS ENTRY, FOG LIGHTS, PREMIUM WHEELS, PIONEER TOUCH SCREEN NAVIGATION, BLUETOOTH, PREMIUM SOUND SYSTEM WITH TWO 10 INCH KICKER SUBWOOFERS, ROCKFORD FOSGATE PREMIUM AMPLIFIER, VERY GOOD CONDITION. \$10,900 \$9,500 OBO CONTACT: CARIN 509-531-4785