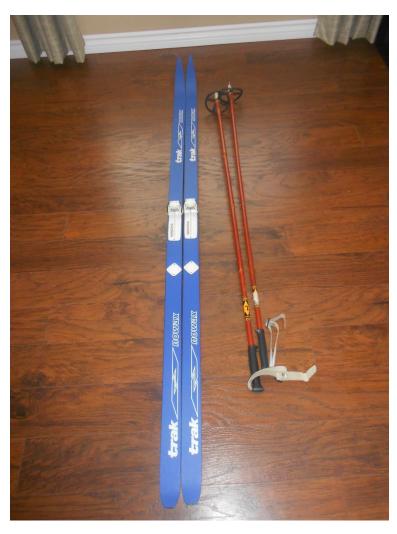

White Side Table \$40 Contact: Andres at 509-498-0547

Nowax Trak 195cm Cross Country Skis W/ Exel Polaris 140cm Poles \$50 Text 253-221-1215