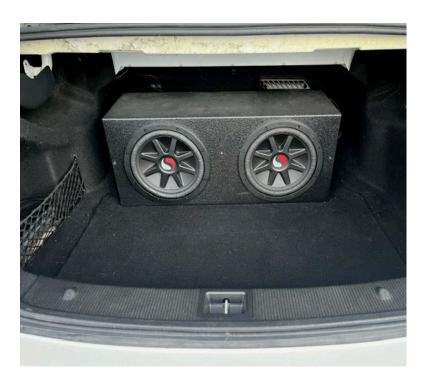

## Kennewick Education Association

Pteal@washingtonea.org 509-308-8487

2009 Mercedes Benz C-Class C-300

84,437 MILES. SPORT EDITION. REAR WHEEL DRIVE, 3.OL 6 CYL, AUTOMATIC. LEATHER PACKAGE, KEYLESS ENTRY, FOG LIGHTS, PREMIUM WHEELS, PIONEER TOUCH SCREEN NAVIGATION, BLUETOOTH, PREMIUM SOUND SYSTEM WITH TWO 10 INCH KICKER SUBWOOFERS, ROCKFORD FOSGATE PREMIUM AMPLIFIER, VERY GOOD CONDITION. \$10,900 \$9,500 OBO CONTACT: CARIN 509-531-4785