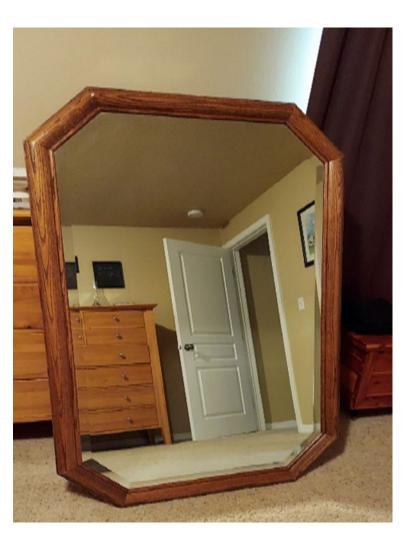

Oak Beveled Mirror Comes with European Secure Mounting Bracket. Measures 35"x55" \$100 OBO TEXT: 509-551-5058

Small Gas Grill \$10 Text or Call 509-492-6622