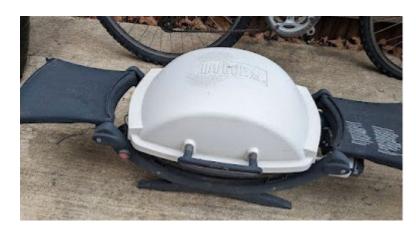

Oak Beveled Mirror Comes with European Secure Mounting Bracket. Measures 35"x55" \$100 OBO TEXT: 509-551-5058

Small Gas Grill \$10 Text or Call 509-492-6622