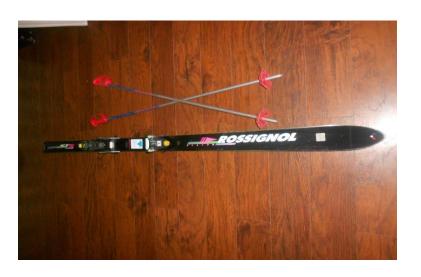

iHelmet Laser Comb asking \$75 SC12 FDA cleared for Hair Regrowth. Never Used! Still in Original Sealed Box. New \$330, found online used and box open for \$129.99. Text 509-539-4415

Rossignol Slalom Junior STS Equipe 157 Skis \$75 Text 253-221-1215