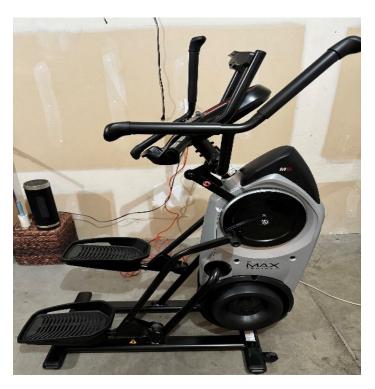

## Kennewick Education Association

Youth Docs Size 4 Like New \$30 Call 509-947-6136

7 Hanging Pots \$10 Call or Text 509-492-6622

Bow Flex Max Trainer M6 like new lightly used, asking \$750 \$650 OBO For More Information, call or text Jesus at 509-847-8830