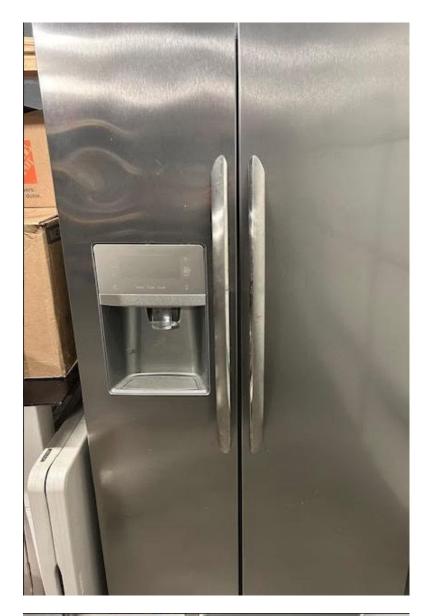

## Kennewick Education Association

Frigidaire Refrigerator \$600 2 ½ years old, it has a dent on the side and slight dent on the freezer door. Text 808-895-9620 Michelle

Wall Art 27x33 inches \$10 Contact Andres 509-498-0547