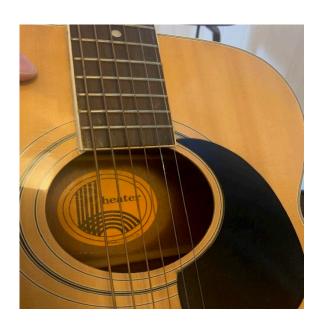

## Kennewick Education Association

Pteal@washingtonea.org 509-308-8487

Steel String student guitar \$25 Text Koren 509-987-3765

Good daily driver, we are upsizing due to growing family. Ford Focus SE with 142,300 miles, 2.0 L 4-cyl, front-wheel drive, automatic transmission, cruise control, AC/heat, power windows, power locks. Car is in fair condition save for some minor cosmetic damage which can be shard and radio does not work. This model of focus commonly has clutch issues in the transmission due to a manufacturing design. They may need to be replaced in the future but is ready to drive. Does shutter from time to time when shifting from gear, one to gear two. New tires with less than 10,000 miles on them. 3-month-old heavy duty battery installed. I'm the 2nd owner. Clean title! Asking \$3,500 OBO. If interested, please reach out to pjunk2222@gmail.com for more info/pictures!