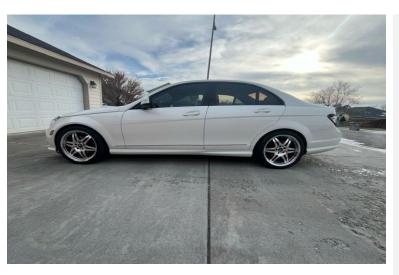

## Kennewick Education Association

Pteal@washingtonea.org 509-308-8487

2009 Mercedes Benz C-Class C-300

84,437 MILES. SPORT EDITION. REAR WHEEL DRIVE, 3.OL 6 CYL, AUTOMATIC. LEATHER PACKAGE, KEYLESS ENTRY, FOG LIGHTS, PREMIUM WHEELS, PIONEER TOUCH SCREEN NAVIGATION, BLUETOOTH, PREMIUM SOUND SYSTEM WITH TWO 10 INCH KICKER SUBWOOFERS, ROCKFORD FOSGATE PREMIUM AMPLIFIER, VERY GOOD CONDITION. \$10,900 \$9,500 OBO CONTACT: CARIN 509-531-4785