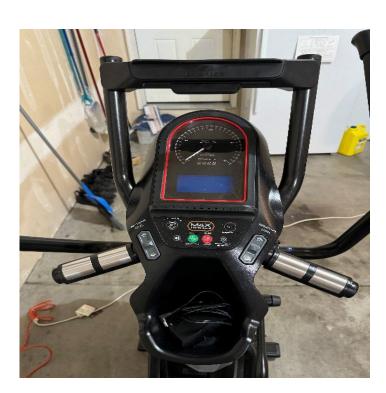

## Kennewick Education Association

Youth Docs Size 4 Like New \$30 Call 509-947-6136

7 Hanging Pots \$10 Call or Text 509-492-6622

Bow Flex Max Trainer M6 like new lightly used, asking \$750 \$650 OBO For More Information, call or text Jesus at 509-847-8830