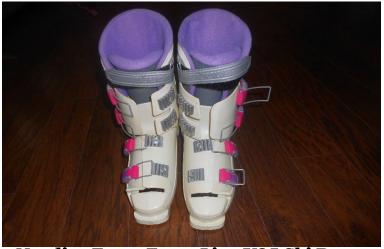

## Kennewick Education Association

Nordica Front Entry Line V25 Ski Boots Ladies SZ 7 \$50 Text 253-221-1215

10 Speed Bike \$30 OBO – Not used for several years. Call or Text 509-492-6622

Vintage Wall Fan \$20 Contact: Andres at 509-498-0547