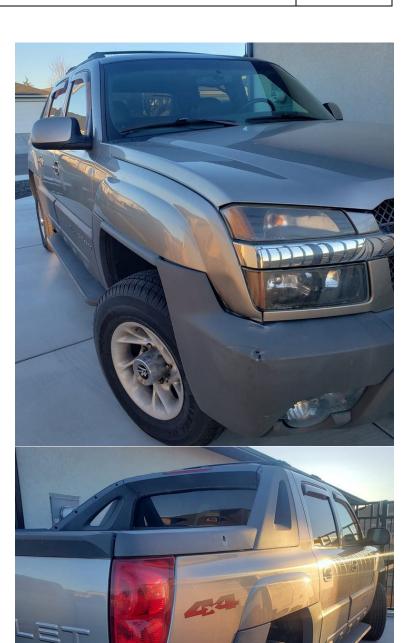

#### 2002 Chevrolet avalanche 2500 Sport Utility Pickup 4D \$8,999

Listed 4 days ago in Richland, WA

#### Seller's Description

highly desirable 8.1L v8 heated seats sunroof tonneau cover roof rack running boards bed liner seating for 5 See less

**Text 509-987-3563 for inquiries.** 