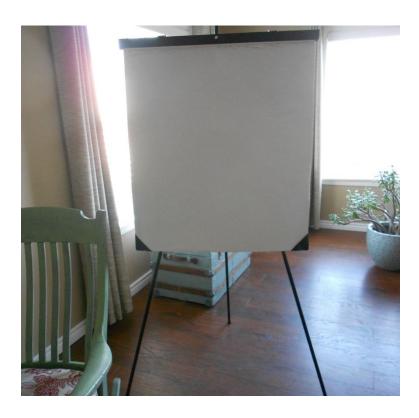

Info must be received by Wednesday, 4pm of the week you want your Ad to run.

Your Ad will run for 2 weeks unless you notify me that the item has sold.

Pteal@washingtonea.org

Lightweight easel with adjustable 3/4 aluminum tubular legs that securely twist-lock. Fully adjustable height extend for floor display or downsize to 34 tabletop display. No-pinch pad retainer makes onehanded operation effortless. Holds easel pad as large as 27 x 34 or only a single sheet. Conveniently downsize for storage and transport. \$45.00 Text 253-221-1215