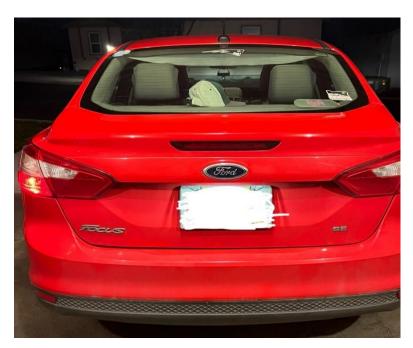

## Kennewick Education Association

Pteal@washingtonea.org 509-308-8487

Steel String student guitar \$25 Text Koren 509-987-3765

Good daily driver, we are upsizing due to growing family. Ford Focus SE with 142,300 miles, 2.0 L 4-cyl, front-wheel drive, automatic transmission, cruise control, AC/heat, power windows, power locks. Car is in fair condition save for some minor cosmetic damage which can be shard and radio does not work. This model of focus commonly has clutch issues in the transmission due to a manufacturing design. They may need to be replaced in the future but is ready to drive. Does shutter from time to time when shifting from gear, one to gear two. New tires with less than 10,000 miles on them. 3-month-old heavy duty battery installed. I'm the 2nd owner. Clean title! Asking \$3,500 OBO. If interested, please reach out to pjunk2222@gmail.com for more info/pictures!