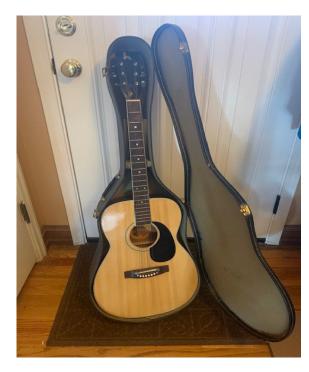

## Kennewick Education Association

Pteal@washingtonea.org 509-308-8487

Steel String student guitar \$25 Text Koren 509-987-3765

Good daily driver, we are upsizing due to growing family. Ford Focus SE with 142,300 miles, 2.0 L 4-cyl, front-wheel drive, automatic transmission, cruise control, AC/heat, power windows, power locks. Car is in fair condition save for some minor cosmetic damage which can be shard and radio does not work. This model of focus commonly has clutch issues in the transmission due to a manufacturing design. They may need to be replaced in the future but is ready to drive. Does shutter from time to time when shifting from gear, one to gear two. New tires with less than 10,000 miles on them. 3-month-old heavy duty battery installed. I'm the 2nd owner. Clean title! Asking \$3,500 OBO. If interested, please reach out to pjunk2222@gmail.com for more info/pictures!