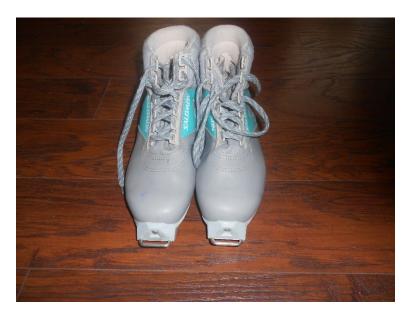

## Kennewick Education Association

 $\underline{\textbf{Pteal@washingtonea.org}}\ 509\text{-}308\text{-}8487$ 

Wicker Mirror \$25 Contact: Andres at 509-498-0547

I Crate – New \$20 Text 509-591-5748

Salomon SR 301 Nordic Cross Country Ski Boots Size EU 40 (Ladies Sz 7) \$25 Text 253-221-1215