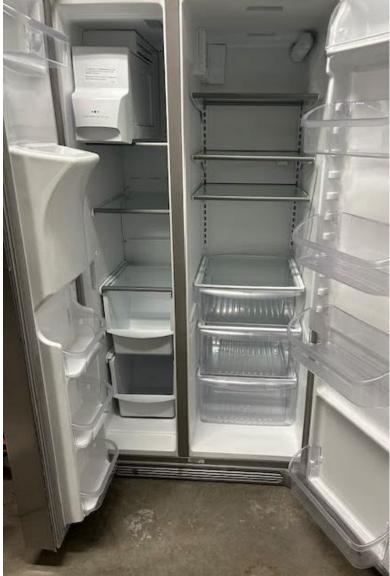

## Kennewick Education Association

Frigidaire Refrigerator \$600 2 ½ years old, it has a dent on the side and slight dent on the freezer door. Text 808-895-9620 Michelle

Wall Art 27x33 inches \$10 Contact Andres 509-498-0547