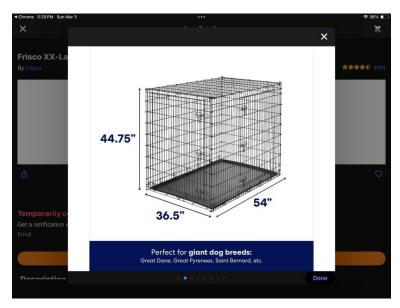

## Kennewick Education Association

Frisco XX-Large Heavy Duty Dog Crate. Bought for \$150, asking \$110 OBO. Used for about a month, two years old. Perfect condition, just sitting in storage. Text 509-492-6535 if interested.