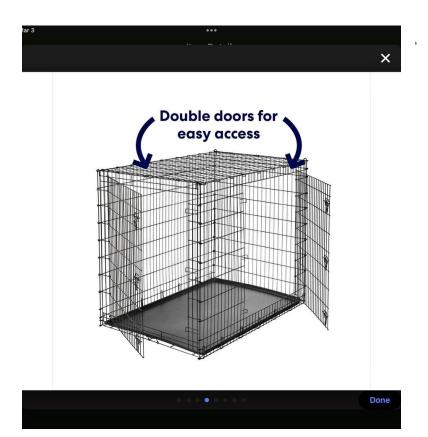

## Kennewick Education Association

Frisco XX-Large Heavy Duty Dog Crate. Bought for \$150, asking \$110 OBO. Used for about a month, two years old. Perfect condition, just sitting in storage. Text 509-492-6535 if interested.