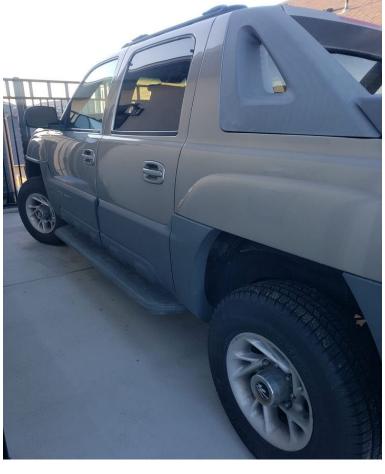

#### 2002 Chevrolet avalanche 2500 Sport Utility Pickup 4D \$8,999

Listed 4 days ago in Richland, WA

#### Seller's Description

highly desirable 8.1L v8 heated seats sunroof tonneau cover roof rack running boards bed liner seating for 5 See less

**Text 509-987-3563 for inquiries.** 