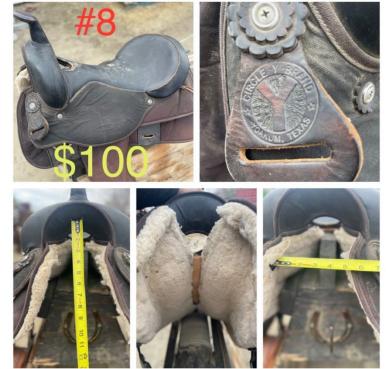

\$100 Circle Y Saddle. Good Condition, 16" seat. Ready to Ride. Call/Text Ken at 509-528-9131

Grand Design Imagine XLS travel trailer 22MLE:

• Easy to Tow - only 5,400 lbs.

7 Hanging Pots \$10 Call or Text 509-492-6622