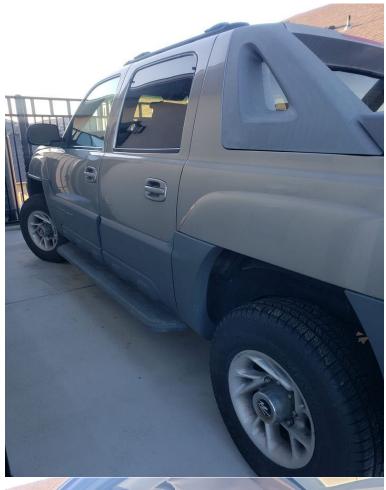

#### 2002 Chevrolet avalanche 2500 Sport Utility Pickup 4D \$8,999

\*

Listed 4 days ago in Richland, WA

#### About This Vehicle

- Driven 135,673 miles
- Automatic transmission
- Exterior color: Beige · Interior color: Charcoal
  Fuel type: Gasoline
  2 owners
  This vehicle is paid off
  Clean title This vehicle has no significant damage or problems.

#### Seller's Description

highly desirable 8.1L v8 leather heated seats sunroof tonneau cover roof rack running boards bed liner seating for 5 See less