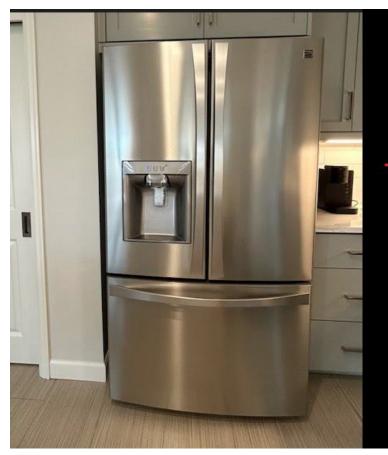

**Contact: Carin 509-531-4785** 

**WANTADS** Kennewick Education Association

Pteal@washingtonea.org 509-308-8487

Kenmore ELITE by LG Standard depth 30.7 cu. Ft. Ice and water dispenser on door. Door alarm, Print Proof Stainless Steel 35 <sup>3</sup>/<sub>4</sub> W, 36 <sup>1</sup>/<sub>4</sub> D, 79 <sup>1</sup>/<sub>4</sub> H Contact Carol 509-521-0088