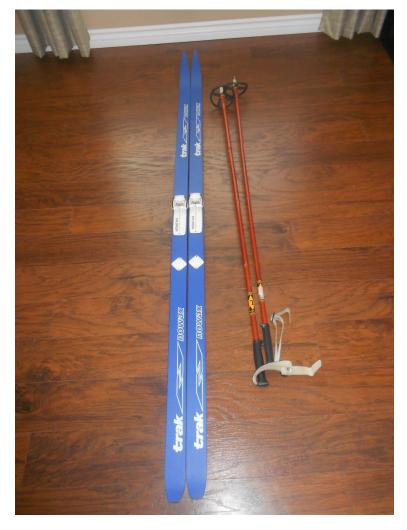

Your Ad will run for 2 weeks unless you notify me that the item has sold.

**<u>Pteal@washingtonea.org</u>** 

**WANT ADS** Kennewick Education Association

Pteal@washingtonea.org 509-308-8487

Nowax Trak 195cm Cross Country Skis W/ Exel Polaris 140cm Poles \$50 Text 253-221-1215