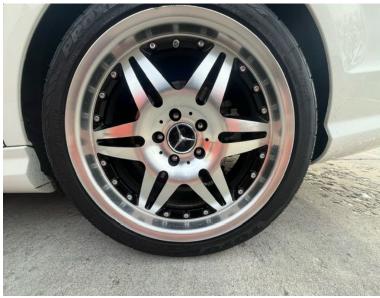

# 2009 Mercedes Benz C-Class C-300 \$8500 OBO

84,437 Miles. Sport Edition. Rear Wheel Drive, 3.0 L 6 Cyl, Automatic. Leather Package, Keyless Entry, Fog Lights, Premium Wheels, Pioneer Touch Screen Navigation, Bluetooth, Premium Sound System with Two 10 Inch Kicker Subwoofers, Rockford Fosgate Premium Amplifier, Very Good Condition.