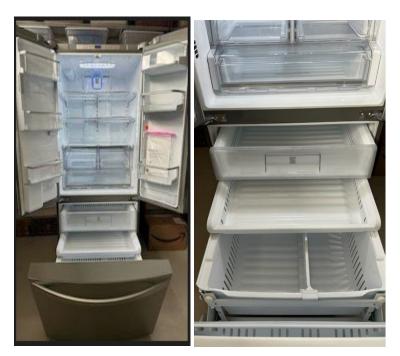

**Contact: Carin 509-531-4785** 

**WANTADS** Kennewick Education Association

Pteal@washingtonea.org 509-308-8487

Kenmore ELITE by LG Standard depth 30.7 cu. Ft. Ice and water dispenser on door. Door alarm, Print Proof Stainless Steel 35 <sup>3</sup>/<sub>4</sub> W, 36 <sup>1</sup>/<sub>4</sub> D, 79 <sup>1</sup>/<sub>4</sub> H Contact Carol 509-521-0088