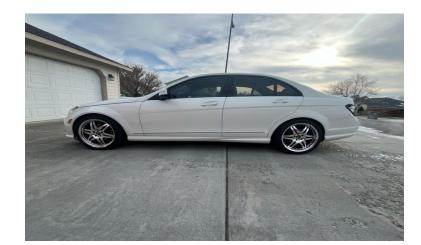

# 2009 Mercedes Benz C-Class C-300 \$8500 OBO

84,437 Miles. Sport Edition. Rear Wheel Drive, 3.0 L 6 Cyl, Automatic. Leather Package, Keyless Entry, Fog Lights, Premium Wheels, Pioneer Touch Screen Navigation, Bluetooth, Premium Sound System with Two 10 Inch Kicker Subwoofers, Rockford Fosgate Premium Amplifier, Very Good Condition.

**Contact: Carin 509-531-4785** 

**WANTADS** Kennewick Education Association

Pteal@washingtonea.org 509-308-8487

Kenmore ELITE by LG Standard depth 30.7 cu. Ft. Ice and water dispenser on door. Door alarm, Print Proof Stainless Steel 35 <sup>3</sup>/<sub>4</sub> W, 36 <sup>1</sup>/<sub>4</sub> D, 79 <sup>1</sup>/<sub>4</sub> H Contact Carol 509-521-0088