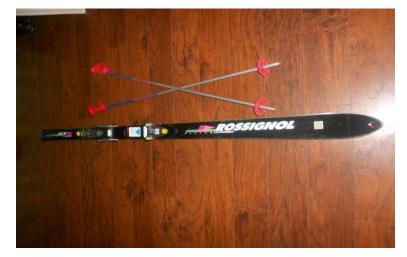

# \$20 Text Renee 509-628-7836

**WANT ADS** Kennewick Education Association

Pteal@washingtonea.org 509-308-8487

Rossignol Slalom Junior STS Equipe 157 Skis \$75 Text 253-221-1215

Oak Beveled Mirror Comes with European Secure Mounting Bracket. Measures 35"x55" \$100 OBO TEXT: 509-551-5058