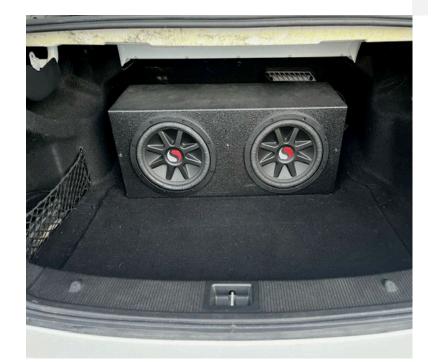

# 2009 Mercedes Benz C-Class C-300 \$8500 OBO

84,437 Miles. Sport Edition. Rear Wheel Drive, 3.0 L 6 Cyl, Automatic. Leather Package, Keyless Entry, Fog Lights, Premium Wheels, Pioneer Touch Screen Navigation, Bluetooth, Premium Sound System with Two 10 Inch Kicker Subwoofers, Rockford Fosgate Premium Amplifier, Very Good Condition.

**Contact: Carin 509-531-4785** 

**WANTADS** Kennewick Education Association

Pteal@washingtonea.org 509-308-8487

Kenmore ELITE by LG Standard depth 30.7 cu. Ft. Ice and water dispenser on door. Door alarm, Print Proof Stainless Steel 35 <sup>3</sup>/<sub>4</sub> W, 36 <sup>1</sup>/<sub>4</sub> D, 79 <sup>1</sup>/<sub>4</sub> H Contact Carol 509-521-0088