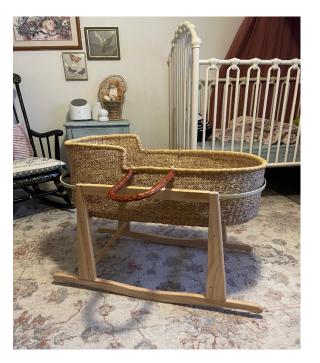

Moses Basket, mattress, and rocker. Fits babies up to 6 months, \$200 OBO. **Contact Andres 509-498-0547** 

Lightweight easel with adjustable 3/4 aluminum tubular legs that securely twistlock. Fully adjustable height extend for floor display or downsize to 34 tabletop display. No-pinch pad retainer makes one-handed operation effortless. Holds easel pad as large as 27 x 34 or only a single sheet. Conveniently downsize for storage and transport. \$45.00 Text 253-221-1215