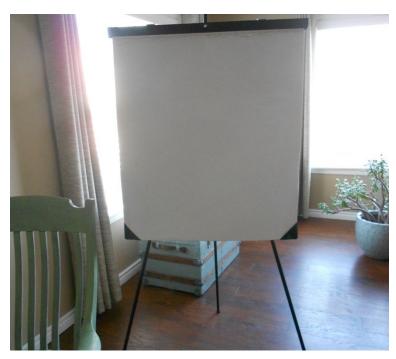

Moses Basket, mattress, and rocker. Fits babies up to 6 months, \$200 OBO. **Contact Andres 509-498-0547** 

Lightweight easel with adjustable 3/4 aluminum tubular legs that securely twistlock. Fully adjustable height extend for floor display or downsize to 34 tabletop display. No-pinch pad retainer makes one-handed operation effortless. Holds easel pad as large as 27 x 34 or only a single sheet. Conveniently downsize for storage and transport. \$45.00 Text 253-221-1215