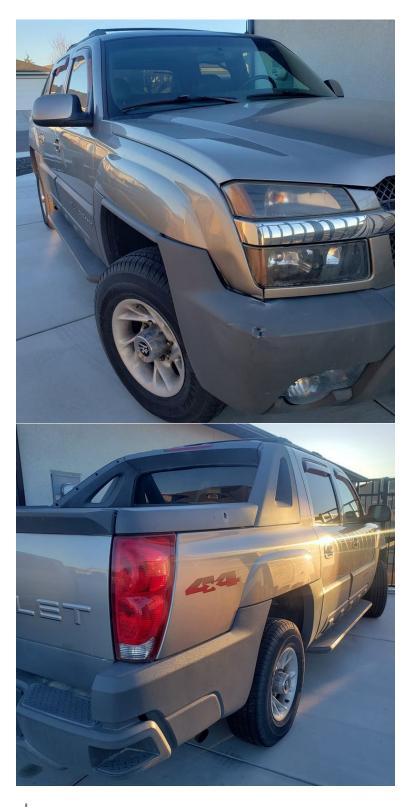

#### 2002 Chevrolet avalanche 2500 Sport Utility Pickup 4D \$8,999

\*

Listed 4 days ago in Richland, WA

#### About This Vehicle

- Driven 135,673 miles
- Automatic transmission
- Exterior color: Beige · Interior color: Charcoal
  Fuel type: Gasoline
  2 owners
  This vehicle is paid off
  Clean title This vehicle has no significant damage or problems.

#### Seller's Description

highly desirable 8.1L v8 leather heated seats sunroof tonneau cover roof rack running boards bed liner seating for 5 See less