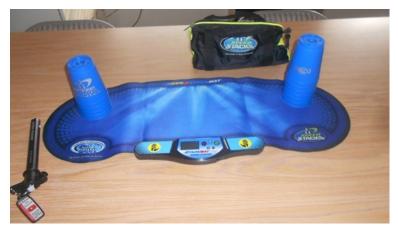

# KE,

Official Speed Stacking Cups with G5 Timer, Mat and 12 Blue Cups \$15 Text 253-221-1215

Wall Art 27x33 inches \$10 Contact Andres 509-498-0547

Vintage Oval Mirror, Very Heavy. 17x24 inches \$60 Contact Andres 509-498-0547