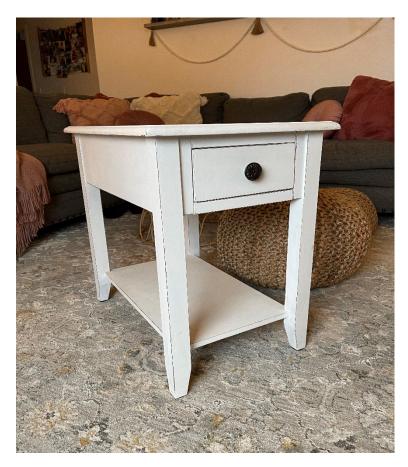

Salomon SR 301 Nordic Cross Country Ski Boots Size EU 40 (Ladies Sz 7) \$25 Text 253-221-1215

White Side Table \$40 Contact: Andres at 509-498-0547

HOW TO PLACE AN AD

Ads are free to all KSD Employees