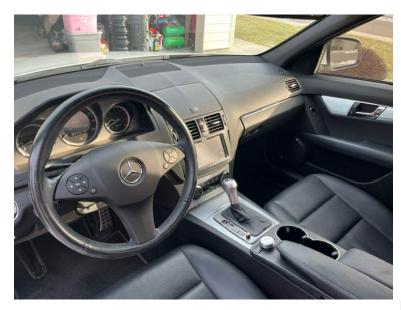

# 2009 Mercedes Benz C-Class C-300 \$8500 OBO

84,437 Miles. Sport Edition. Rear Wheel Drive, 3.0 L 6 Cyl, Automatic. Leather Package, Keyless Entry, Fog Lights, Premium Wheels, Pioneer Touch Screen Navigation, Bluetooth, Premium Sound System with Two 10 Inch Kicker Subwoofers, Rockford Fosgate Premium Amplifier, Very Good Condition.

**Contact: Carin 509-531-4785** 

**WANTADS** Kennewick Education Association

Pteal@washingtonea.org 509-308-8487

Kenmore ELITE by LG Standard depth 30.7 cu. Ft. Ice and water dispenser on door. Door alarm, Print Proof Stainless Steel 35 <sup>3</sup>/<sub>4</sub> W, 36 <sup>1</sup>/<sub>4</sub> D, 79 <sup>1</sup>/<sub>4</sub> H Contact Carol 509-521-0088