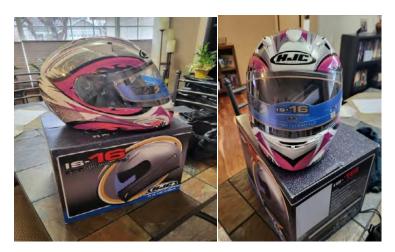

### First Gear Premium Women's Gloves Size Small (Paid \$30 selling for \$15) 509-366-8449

First Choice Leather Women's Chaps Size Large (paid \$160 selling for \$80) Contact 509-366-8449

Harley Davidson Women's HJC Helmet IS-16 (paid \$300, will sell for \$125) Contact 509-366-8449