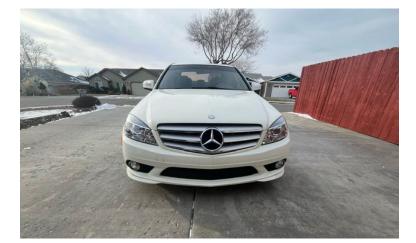

# 2009 Mercedes Benz C-Class C-300 \$8500 OBO

84,437 Miles. Sport Edition. Rear Wheel Drive, 3.0 L 6 Cyl, Automatic. Leather Package, Keyless Entry, Fog Lights, Premium Wheels, Pioneer Touch Screen Navigation, Bluetooth, Premium Sound System with Two 10 Inch Kicker Subwoofers, Rockford Fosgate Premium Amplifier, Very Good Condition.