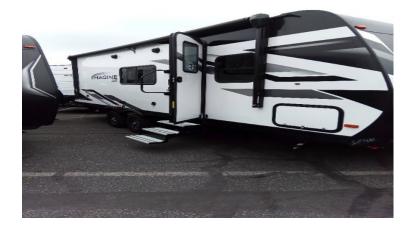

\$100 Circle Y Saddle. Good Condition, 16" seat. Ready to Ride. Call/Text Ken at 509-528-9131

Grand Design Imagine XLS travel trailer 22MLE:

• Easy to Tow - only 5,400 lbs.

7 Hanging Pots \$10 Call or Text 509-492-6622

- Tons of Storage
- Queen-sized Bed
- Theatre Seating AND Booth Dinette
- Unobstructed Pass-Through
- Ductless Heating System
- 12V Fridge

With this camper, you are also going to get a solar package that comes with a 165W solar panel and a 25-amp solar charge controller. On the outside, you're also going to get an 18' electric awning, LED lights, and outdoor speakers. We have included a BBQ which connects to the trailer propane tanks and can be mounted on the side of the trailer.

The Imagine XLS has been built with oversized tank capacities, an extralarge 2" freshwater drain valve, a ducted A/C system, a power tongue jack, and a heated and enclosed underbelly with suspended tanks. There is a designated heat duct to the subfloor and a residential ductless heating system throughout.

We are including \$1400.00 of extras, rear camera system, surge protector, to get started camping.

We are asking \$42,500. Call or Text (509) 431-0652

**WANT ADS** Kennewick Education Association

Pteal@washingtonea.org 509-308-8487