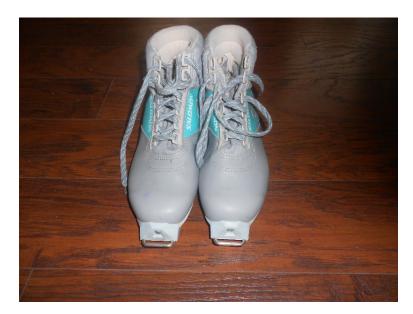

Salomon SR 301 Nordic Cross Country Ski Boots Size EU 40 (Ladies Sz 7) \$25 Text 253-221-1215

White Side Table \$40 Contact: Andres at 509-498-0547

HOW TO PLACE AN AD

Ads are free to all KSD Employees