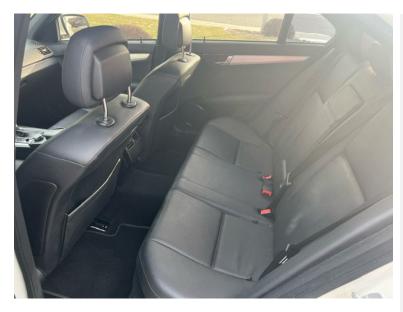

# 2009 Mercedes Benz C-Class C-300 \$8500 OBO

84,437 Miles. Sport Edition. Rear Wheel Drive, 3.0 L 6 Cyl, Automatic. Leather Package, Keyless Entry, Fog Lights, Premium Wheels, Pioneer Touch Screen Navigation, Bluetooth, Premium Sound System with Two 10 Inch Kicker Subwoofers, Rockford Fosgate Premium Amplifier, Very Good Condition.