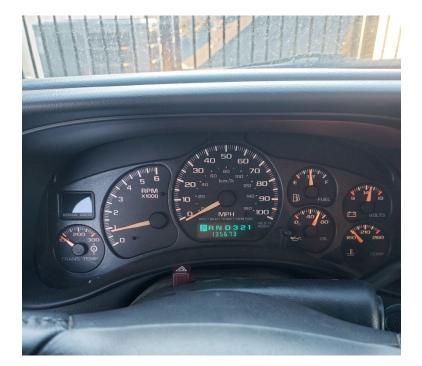

#### 2002 Chevrolet avalanche 2500 Sport Utility Pickup 4D \$8,999

\*

Listed 4 days ago in Richland, WA

#### About This Vehicle

- Driven 135,673 miles
- Automatic transmission
- Exterior color: Beige · Interior color: Charcoal
  Fuel type: Gasoline
  2 owners
  This vehicle is paid off
  Clean title This vehicle has no significant damage or problems.

#### Seller's Description

highly desirable 8.1L v8 leather heated seats sunroof tonneau cover roof rack running boards bed liner seating for 5 See less

# Text 509-987-3563 for inquiries.

**WANT ADS** Kennewick Education Association

Pteal@washingtonea.org 509-308-8487

Olympia Moto Sports – Multi Season, Multi Function Thermolite Women's Large Jacket. Hard protection in elbow and shoulder area (paid \$400, will sell for \$200) Contact 509-366-8449