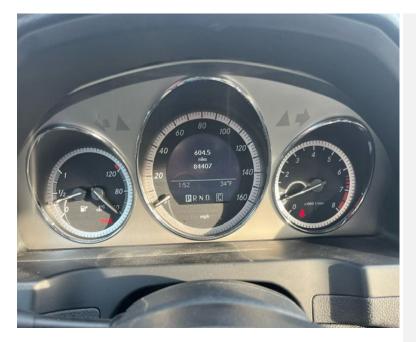

# 2009 Mercedes Benz C-Class C-300 \$8500 OBO

84,437 Miles. Sport Edition. Rear Wheel Drive, 3.0 L 6 Cyl, Automatic. Leather Package, Keyless Entry, Fog Lights, Premium Wheels, Pioneer Touch Screen Navigation, Bluetooth, Premium Sound System with Two 10 Inch Kicker Subwoofers, Rockford Fosgate Premium Amplifier, Very Good Condition.