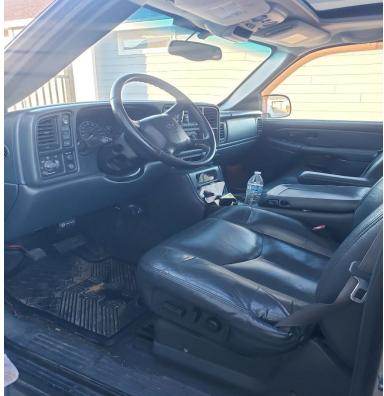

#### 2002 Chevrolet avalanche 2500 Sport Utility Pickup 4D \$8,999

\*

Listed 4 days ago in Richland, WA

#### About This Vehicle

- Driven 135,673 miles
- Automatic transmission
- Exterior color: Beige · Interior color: Charcoal
  Fuel type: Gasoline
  2 owners
  This vehicle is paid off
  Clean title This vehicle has no significant damage or problems.

#### Seller's Description

highly desirable 8.1L v8 leather heated seats sunroof tonneau cover roof rack running boards bed liner seating for 5 See less