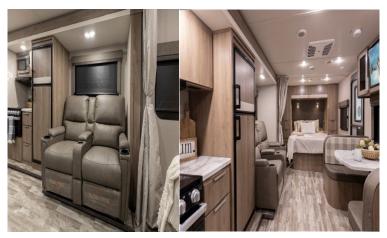

\$100 Circle Y Saddle. Good Condition, 16" seat. Ready to Ride. Call/Text Ken at 509-528-9131

Grand Design Imagine XLS travel trailer 22MLE:

• Easy to Tow - only 5,400 lbs.

7 Hanging Pots \$10 Call or Text 509-492-6622

- Tons of Storage
- Queen-sized Bed
- Theatre Seating AND Booth Dinette
- Unobstructed Pass-Through
- Ductless Heating System
- 12V Fridge

With this camper, you are also going to get a solar package that comes with a 165W solar panel and a 25-amp solar charge controller. On the outside, you're also going to get an 18' electric awning, LED lights, and outdoor speakers. We have included a BBQ which connects to the trailer propane tanks and can be mounted on the side of the trailer.

The Imagine XLS has been built with oversized tank capacities, an extralarge 2" freshwater drain valve, a ducted A/C system, a power tongue jack, and a heated and enclosed underbelly with suspended tanks. There is a designated heat duct to the subfloor and a residential ductless heating system throughout.

We are including \$1400.00 of extras, rear camera system, surge protector, to get started camping.

We are asking \$42,500. Call or Text (509) 431-0652

**WANT ADS** Kennewick Education Association

Pteal@washingtonea.org 509-308-8487