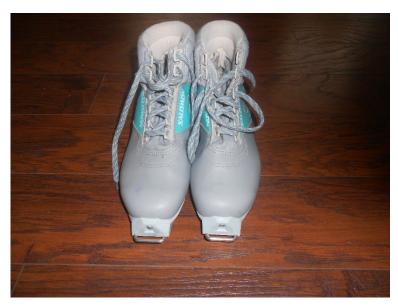

### Kennewick Education Association

\$25 - Wicker Mirror Contact: Andres at 509-498-0547

\$25 - Salomon SR 301 Nordic Cross Country Ski Boots Size EU 40 (Ladies Sz 7) Text 253-221-1215

\$40 - White Side Table Contact: Andres at 509-498-0547