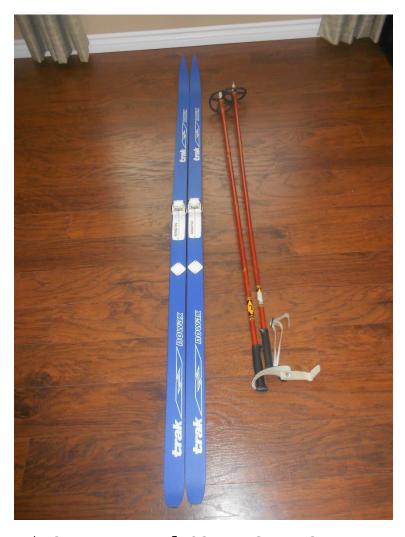

\$50 - Nowax Trak 195cm Cross Country Skis W/ Exel Polaris 140cm Poles Text 253-221-1215

\$50 - Nordica Front Entry Line V25 Ski Boots Ladies SZ 7 Text 253-221-1215

\$30 OBO - 10 Speed Bike – Not used for several years. Call or Text 509-492-6622