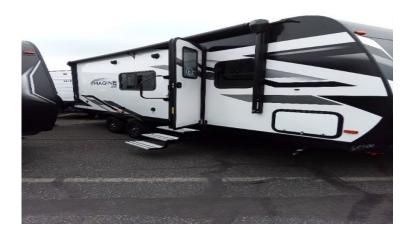

\$100 - Circle Y Saddle. Good Condition, 16" seat. Ready to Ride. Call/Text Ken at 509-528-9131

Grand Design Imagine XLS travel trailer 22MLE:

- Easy to Tow only 5,400 lbs.
- Tons of Storage
- Queen-sized Bed
- Theatre Seating AND Booth Dinette
- Unobstructed Pass-Through
- Ductless Heating System
- 12V Fridge

With this camper, you are also going to get a solar package that comes with a 165W solar panel and a 25-amp solar charge controller. On the outside, you're also going to get an 18' electric awning, LED lights, and outdoor speakers. We have included a BBQ which connects to the trailer propane tanks and can be mounted on the side of the trailer.

The Imagine XLS has been built with oversized tank capacities, an extralarge 2" freshwater drain valve, a ducted A/C system, a power tongue jack, and a heated and enclosed underbelly with suspended tanks. There is a designated heat duct to the subfloor and a residential ductless heating system throughout.

We are including \$1400.00 of extras, rear camera system, surge protector, to get started camping.

We are asking \$42,500. Call or Text (509) 431-0652

\$25 - Wicker Mirror Contact: Andres at 509-498-0547