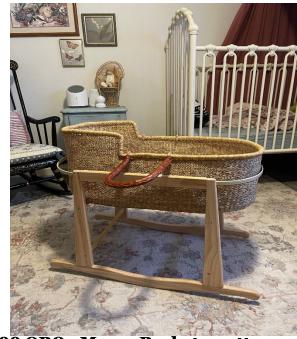

\$150 - Brand New Kohler Archer White Drop-In Rectangular Traditional Bathroom Sink (22.625 in. x 19.4375 in.) Text 253-221-1215

\$200 OBO - Moses Basket, mattress, and rocker. Fits babies up to 6 months. Contact Andres 509-498-0547