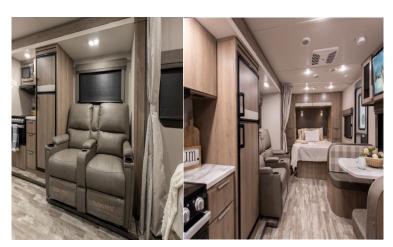

\$100 - Circle Y Saddle. Good Condition, 16" seat. Ready to Ride. Call/Text Ken at 509-528-9131

Grand Design Imagine XLS travel trailer 22MLE:

- Easy to Tow only 5,400 lbs.
- Tons of Storage
- Queen-sized Bed
- Theatre Seating AND Booth Dinette
- Unobstructed Pass-Through
- Ductless Heating System
- 12V Fridge

With this camper, you are also going to get a solar package that comes with a 165W solar panel and a 25-amp solar charge controller. On the outside, you're also going to get an 18' electric awning, LED lights, and outdoor speakers. We have included a BBQ which connects to the trailer propane tanks and can be mounted on the side of the trailer.

The Imagine XLS has been built with oversized tank capacities, an extralarge 2" freshwater drain valve, a ducted A/C system, a power tongue jack, and a heated and enclosed underbelly with suspended tanks. There is a designated heat duct to the subfloor and a residential ductless heating system throughout.

We are including \$1400.00 of extras, rear camera system, surge protector, to get started camping.

We are asking \$42,500. Call or Text (509) 431-0652

\$25 - Wicker Mirror Contact: Andres at 509-498-0547