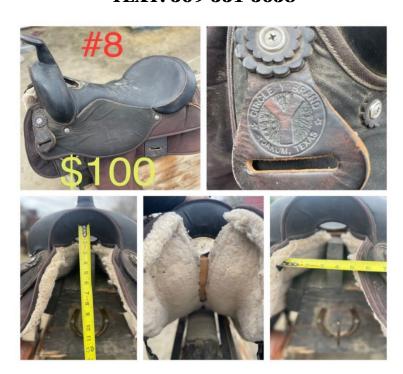

\$100 - Circle Y Saddle. Good Condition, 16" seat. Ready to Ride. Call/Text Ken at 509-528-9131

Grand Design Imagine XLS travel trailer 22MLE:

- Easy to Tow only 5,400 lbs.
- Tons of Storage
- Queen-sized Bed
- Theatre Seating AND Booth Dinette
- Unobstructed Pass-Through
- Ductless Heating System
- 12V Fridge