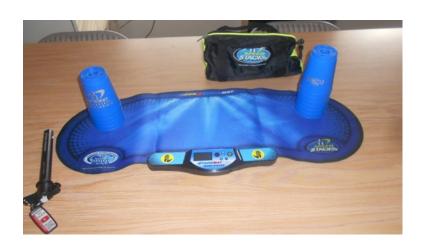

Open House! Sunday, 3/24 from 3-5 p.m. 102 S. Van Buren St. Kennewick, WA 99336 Available April 1st, \$1500.00/month. No pets or smoking.

\$15 - Official Speed Stacking Cups with G5 Timer, Mat and 12 Blue Cups. Text 253-221-1215