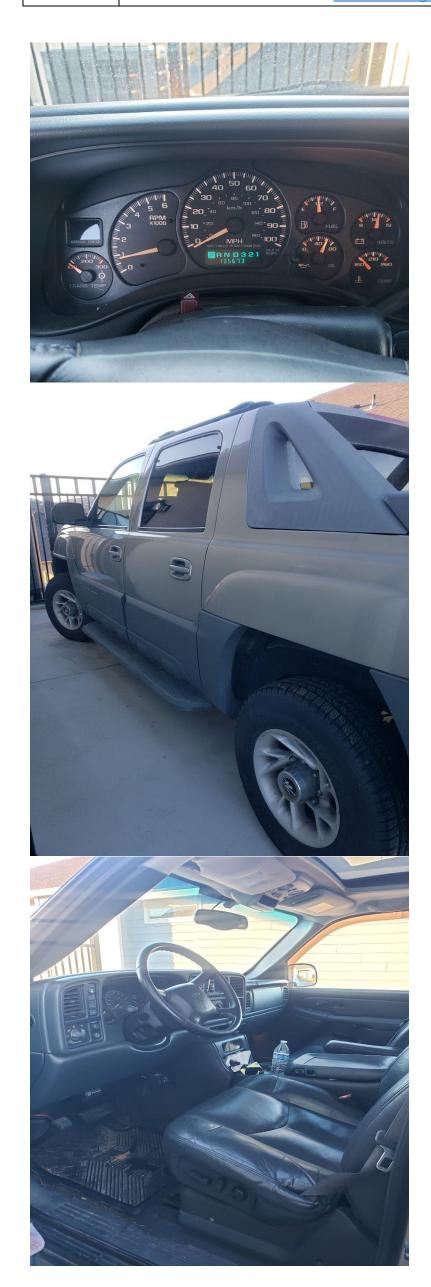

#### 2002 Chevrolet avalanche 2500 Sport Utility Pickup 4D \$8,999

Listed 4 days ago in Richland, WA

#### Seller's Description

highly desirable 8.1L v8 leather heated seats sunroof tonneau cover roof rack running boards bed liner seating for 5 See less

**Text 509-987-3563 for inquiries.** 