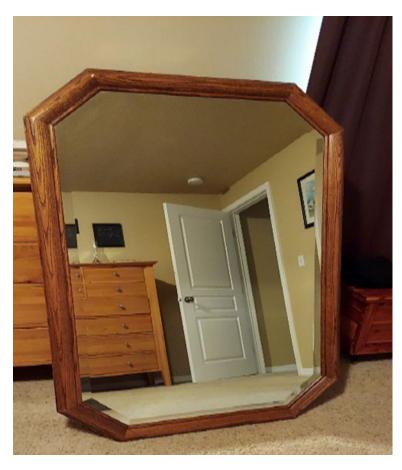

### Kennewick Education Association

Pteal@washingtonea.org 509-308-8487

\$75 - Rossignol Slalom Junior STS Equipe 157 Skis. Text 253-221-1215

\$100 OBO - Oak Beveled Mirror Comes with European Secure Mounting Bracket. Measures 35"x55" TEXT: 509-551-5058