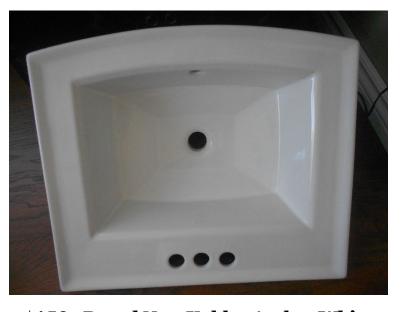

\$150 - Brand New Kohler Archer White Drop-In Rectangular Traditional Bathroom Sink (22.625 in. x 19.4375 in.) Text 253-221-1215

\$200 OBO - Moses Basket, mattress, and rocker. Fits babies up to 6 months. Contact Andres 509-498-0547