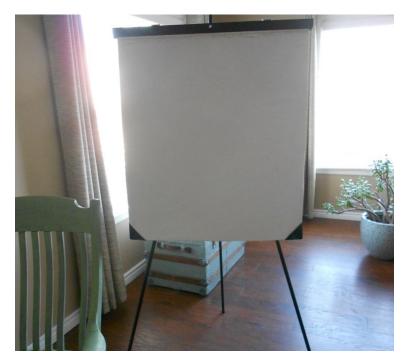

### Kennewick Education Association

\$45 - Lightweight easel with adjustable 3/4 aluminum tubular legs that securely twist-lock. Fully adjustable height extend for floor display or downsize to 34 tabletop display. No-pinch pad retainer makes one-handed operation effortless. Holds easel pad as large as 27 x 34 or only a single sheet. Conveniently downsize for storage and transport. Text 253-221-1215