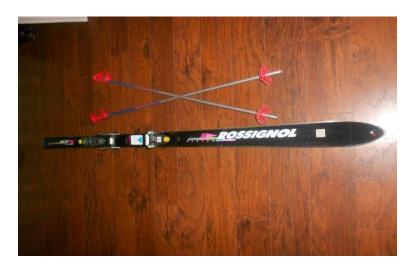

### Kennewick Education Association

Pteal@washingtonea.org 509-308-8487

\$75 - Rossignol Slalom Junior STS Equipe 157 Skis. Text 253-221-1215

\$100 OBO - Oak Beveled Mirror Comes with European Secure Mounting Bracket. Measures 35"x55" TEXT: 509-551-5058