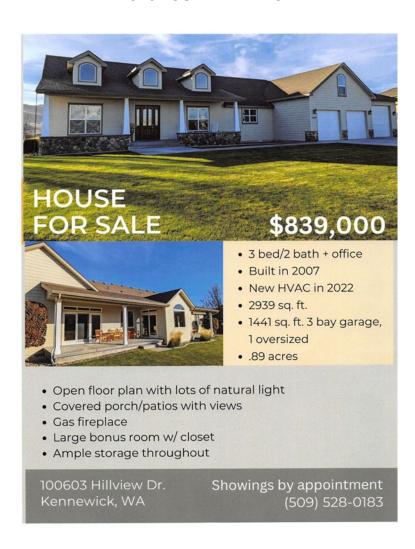

Open House! Sunday, 3/24 from 3-5 p.m. 102 S. Van Buren St. Kennewick, WA 99336 Available April 1st, \$1500.00/month. No pets or smoking.

\$15 - Official Speed Stacking Cups with G5 Timer, Mat and 12 Blue Cups. Text 253-221-1215