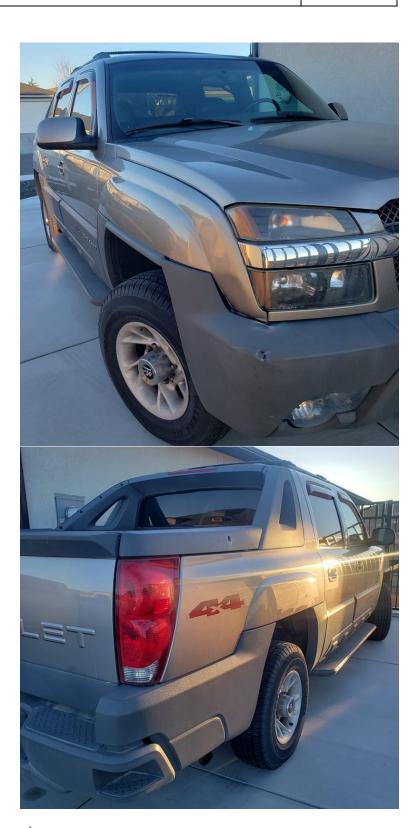

#### 2002 Chevrolet avalanche 2500 Sport Utility Pickup 4D \$8,999

Listed 4 days ago in Richland, WA

#### Seller's Description

highly desirable 8.1L v8 leather heated seats sunroof tonneau cover roof rack running boards bed liner seating for 5 See less

**Text 509-987-3563 for inquiries.** 