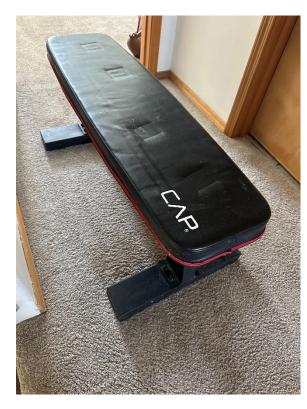

\$95 Hanging Lamp with 3 Rattan Shades – New in Box Text Chuck at 509-539-9354

\$20 - OBO Call/Text 509-727-4991

\$20 Weight Bench
\*Does not adjust to incline
\*Imprints from weights, otherwise in
great condition!
Contact 808-937-4562